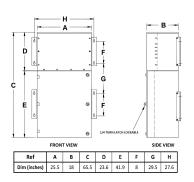

#### **SCHEMATIC/DIAGRAM AND DIMENSION PICTURES**

#### PRODUCT SPECIFICATIONS

| PRODUCT SPECIFICATIONS         |                                                                                      |
|--------------------------------|--------------------------------------------------------------------------------------|
| Weight                         | 960 lbs                                                                              |
| Phases                         | <u>3</u>                                                                             |
| Circuit Breaker Suitability    | Eaton Type BR                                                                        |
| kVA                            | <u>45</u>                                                                            |
| Connection                     | MPC3P-5t                                                                             |
| Incoming Voltage               | 600                                                                                  |
| Primary Breaker                | 90A                                                                                  |
| Interruping Rating             | 14kAIC @ 600V                                                                        |
| Output Voltage                 | <u>208Y/120</u>                                                                      |
| Secondary Breaker              | 150A                                                                                 |
| <b>Short Circuit Withstand</b> | 25kAIC @ 240V                                                                        |
| Primary Taps                   | <u>+/- 2 x 2.5%</u>                                                                  |
| Conductor Material             | Copper                                                                               |
| Insuation Class                | 200°C                                                                                |
| Panel Board                    | Push-On                                                                              |
| Load Center Bus Material       | Aluminum                                                                             |
| # of Circuits                  | 30                                                                                   |
| Impedance                      | 1.5 - 3.0%                                                                           |
| Temperatue Rise                | 130°C                                                                                |
| Enclosure                      | E3R-3PMPC-4                                                                          |
| Enclosure Type                 | E3R Outdoor                                                                          |
| Finish                         | Polyster Powder Coat – ANSI/ASA 61 Grey                                              |
| Standards & Certifications     | CSA Certified File No. LR34493, UL Listed File No. E495724, ISO 9001:2015 Registered |