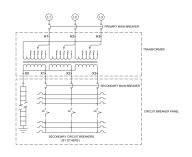

#### **SCHEMATIC/DIAGRAM AND DIMENSION PICTURES**

#### PRODUCT SPECIFICATIONS

| PRODUCT SPECIFICATIONS         |                                                                                      |
|--------------------------------|--------------------------------------------------------------------------------------|
| Weight                         | 960 lbs                                                                              |
| Phases                         | <u>3</u>                                                                             |
| Circuit Breaker Suitability    | Eaton Type BR                                                                        |
| kVA                            | <u>45</u>                                                                            |
| Connection                     | MPC3P-5t                                                                             |
| Incoming Voltage               | 600                                                                                  |
| Primary Breaker                | 90A                                                                                  |
| Interruping Rating             | 14kAIC @ 600V                                                                        |
| Output Voltage                 | <u>208Y/120</u>                                                                      |
| Secondary Breaker              | 150A                                                                                 |
| <b>Short Circuit Withstand</b> | 25kAIC @ 240V                                                                        |
| Primary Taps                   | <u>+/- 2 x 2.5%</u>                                                                  |
| Conductor Material             | Copper                                                                               |
| Insuation Class                | 200°C                                                                                |
| Panel Board                    | Push-On                                                                              |
| Load Center Bus Material       | Aluminum                                                                             |
| # of Circuits                  | 30                                                                                   |
| Impedance                      | 1.5 - 3.0%                                                                           |
| Temperatue Rise                | 130°C                                                                                |
| Enclosure                      | E3R-3PMPC-4                                                                          |
| Enclosure Type                 | E3R Outdoor                                                                          |
| Finish                         | Polyster Powder Coat – ANSI/ASA 61 Grey                                              |
| Standards & Certifications     | CSA Certified File No. LR34493, UL Listed File No. E495724, ISO 9001:2015 Registered |