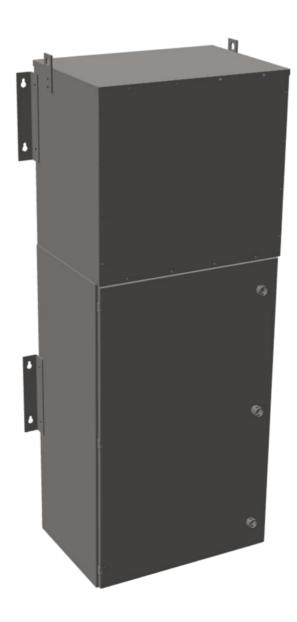

## **MP3C45J-M**

\$18,947.00 CAD

SKU: 1df2a68734cb

Categories: Mini Power Centers

#### PRODUCT SPECIFICATIONS

| PRODUCT SPECIFICATIONS         |                                                                                      |
|--------------------------------|--------------------------------------------------------------------------------------|
| Weight                         | 960 lbs                                                                              |
| Phases                         | <u>3</u>                                                                             |
| Circuit Breaker Suitability    | Eaton Type BR                                                                        |
| kVA                            | <u>45</u>                                                                            |
| Connection                     | MPC3P-5t                                                                             |
| Incoming Voltage               | 600                                                                                  |
| Primary Breaker                | 90A                                                                                  |
| Interruping Rating             | 14kAIC @ 600V                                                                        |
| Output Voltage                 | <u>208Y/120</u>                                                                      |
| Secondary Breaker              | 150A                                                                                 |
| <b>Short Circuit Withstand</b> | 25kAIC @ 240V                                                                        |
| Primary Taps                   | <u>+/- 2 x 2.5%</u>                                                                  |
| Conductor Material             | Copper                                                                               |
| Insuation Class                | 200°C                                                                                |
| Panel Board                    | Push-On                                                                              |
| Load Center Bus Material       | Aluminum                                                                             |
| # of Circuits                  | 30                                                                                   |
| Impedance                      | 1.5 - 3.0%                                                                           |
| Temperatue Rise                | 130°C                                                                                |
| Enclosure                      | E3R-3PMPC-4                                                                          |
| Enclosure Type                 | E3R Outdoor                                                                          |
| Finish                         | Polyster Powder Coat – ANSI/ASA 61 Grey                                              |
| Standards & Certifications     | CSA Certified File No. LR34493, UL Listed File No. E495724, ISO 9001:2015 Registered |