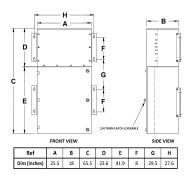

## **OFFICIAL QUOTE**

### MP3C45J-M





# **MP3C45J-M**

\$13,953.90 USD

**SKU:** 1df2a68734cb

Categories: Mini Power Centers

#### **SCHEMATIC/DIAGRAM AND DIMENSION PICTURES**







# OFFICIAL QUOTE

### MP3C45J-M



## **PRODUCT SPECIFICATIONS**

| PRODUCT SPECIFICATIONS      |                                                                                      |
|-----------------------------|--------------------------------------------------------------------------------------|
| Weight                      | 960 lbs                                                                              |
| Phases                      | <u>3</u>                                                                             |
| Circuit Breaker Suitability | Eaton Type BR                                                                        |
| kVA                         | 45                                                                                   |
| Connection