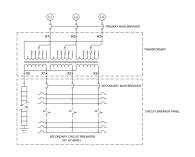

## **OFFICIAL QUOTE**

### MP3C45J-M





# **MP3C45J-M**

\$13,953.90 USD

**SKU:** 1df2a68734cb

Categories: Mini Power Centers

#### **SCHEMATIC/DIAGRAM AND DIMENSION PICTURES**







# OFFICIAL QUOTE

### MP3C45J-M



## **PRODUCT SPECIFICATIONS**

| PRODUCT SPECIFICATIONS      |                                                                                      |
|-----------------------------|--------------------------------------------------------------------------------------|
| Weight                      | 960 lbs                                                                              |
| Phases                      | <u>3</u>                                                                             |
| Circuit Breaker Suitability | Eaton Type BR                                                                        |
| kVA                         | 45                                                                                   |
| Connection