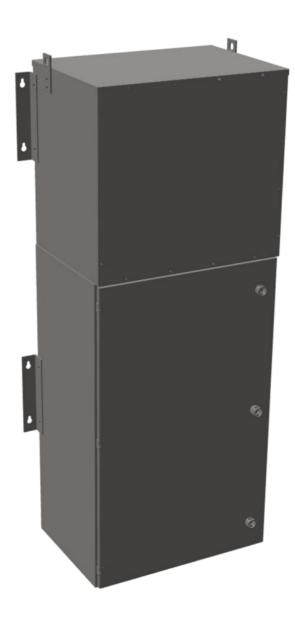

# **MP3C45J-M**

\$13,953.90 USD

**SKU:** 1df2a68734cb

Categories: Mini Power Centers

## **PRODUCT SPECIFICATIONS**

| PRODUCT SPECIFICATIONS      |                                                                                      |
|-----------------------------|--------------------------------------------------------------------------------------|
| Weight                      | 960 lbs                                                                              |
| Phases                      | <u>3</u>                                                                             |
| Circuit Breaker Suitability | Eaton Type BR                                                                        |
| kVA                         | 45                                                                                   |
| Connection                  | MPC3P-5t                                                                             |
| Incoming Voltage            | 600                                                                                  |
| Primary Breaker             | <u>90A</u>                                                                           |
| Interruping Rating          | 14kAIC @ 600V                                                                        |
| Output Voltage              | <u>208Y/120</u>                                                                      |
| Secondary Breaker           | 150A                                                                                 |
| Short Circuit Withstand     | 25kAIC @ 240V                                                                        |
| Primary Taps                | +/- 2 x 2.5%                                                                         |
| Conductor Material          | Copper                                                                               |
| Insuation Class             | 200°C                                                                                |
| Panel Board                 | Push-On                                                                              |
| Load Center Bus Material    | Aluminum                                                                             |
| # of Circuits               | 30                                                                                   |
| Impedance                   | 1.5 - 3.0%                                                                           |
| Temperatue Rise             | 130°C                                                                                |
| Enclosure                   | E3R-3PMPC-4                                                                          |
| Enclosure Type              | E3R Outdoor                                                                          |
| Finish                      | Polyster Powder Coat – ANSI/ASA 61 Grey                                              |
| Standards & Certifications  | CSA Certified File No. LR34493, UL Listed File No. E495724, ISO 9001:2015 Registered |