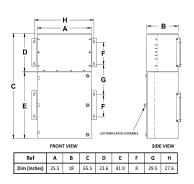

## **OFFICIAL QUOTE**

## MP3C45J-M





# **MP3C45J-M**

\$13,953.90 USD

**SKU:** 1df2a68734cb

**Categories:** Mini Power Centers

#### **SCHEMATIC/DIAGRAM AND DIMENSION PICTURES**







## OFFICIAL QUOTE

## MP3C45J-M



#### PRODUCT SPECIFICATIONS

| PRODUCT SPECIFICATIONS         |                                                                                      |
|--------------------------------|--------------------------------------------------------------------------------------|
| Weight                         | 960 lbs                                                                              |
| Phases                         | <u>3</u>                                                                             |
| Circuit Breaker Suitability    | Eaton Type BR                                                                        |
| kVA                            | <u>45</u>