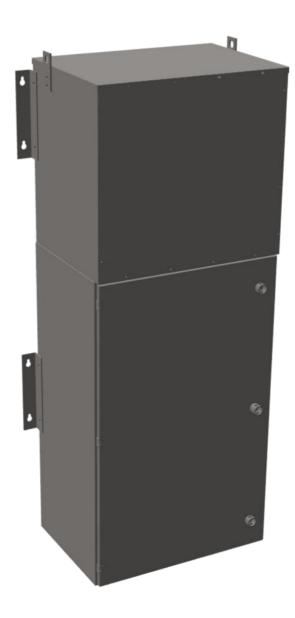

# **MP3C45J-M**

\$13,953.90 USD

**SKU:** 1df2a68734cb

**Categories:** Mini Power Centers

#### PRODUCT SPECIFICATIONS

| PRODUCT SPECIFICATIONS         |                                                                                      |
|--------------------------------|--------------------------------------------------------------------------------------|
| Weight                         | 960 lbs                                                                              |
| Phases                         | <u>3</u>                                                                             |
| Circuit Breaker Suitability    | Eaton Type BR                                                                        |
| kVA                            | <u>45</u>                                                                            |
| Connection                     | MPC3P-5t                                                                             |
| Incoming Voltage               | 600                                                                                  |
| Primary Breaker                | 90A                                                                                  |
| Interruping Rating             | 14kAIC @ 600V                                                                        |
| Output Voltage                 | <u>208Y/120</u>                                                                      |
| Secondary Breaker              | 150A                                                                                 |
| <b>Short Circuit Withstand</b> | 25kAIC @ 240V                                                                        |
| Primary Taps                   | <u>+/- 2 x 2.5%</u>                                                                  |
| Conductor Material             | Copper                                                                               |
| Insuation Class                | 200°C                                                                                |
| Panel Board                    | Push-On                                                                              |
| Load Center Bus Material       | Aluminum                                                                             |
| # of Circuits                  | 30                                                                                   |
| Impedance                      | 1.5 - 3.0%                                                                           |
| Temperatue Rise                | 130°C                                                                                |
| Enclosure                      | E3R-3PMPC-4                                                                          |
| Enclosure Type                 | E3R Outdoor                                                                          |
| Finish                         | Polyster Powder Coat – ANSI/ASA 61 Grey                                              |
| Standards & Certifications     | CSA Certified File No. LR34493, UL Listed File No. E495724, ISO 9001:2015 Registered |