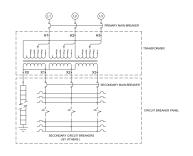

## **OFFICIAL QUOTE**

## MP3C45J-M





# **MP3C45J-M**

\$13,953.90 USD

**SKU:** 1df2a68734cb

**Categories:** Mini Power Centers

#### **SCHEMATIC/DIAGRAM AND DIMENSION PICTURES**







## OFFICIAL QUOTE

## MP3C45J-M



#### PRODUCT SPECIFICATIONS

| PRODUCT SPECIFICATIONS         |                                                                                      |
|--------------------------------|--------------------------------------------------------------------------------------|
| Weight                         | 960 lbs                                                                              |
| Phases                         | <u>3</u>                                                                             |
| Circuit Breaker Suitability    | Eaton Type BR                                                                        |
| kVA                            | <u>45</u>                                                                            |