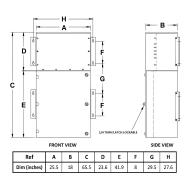

## **OFFICIAL QUOTE**

### MP3C45J-M





# **MP3C45J-M**

\$18,947.00 CAD

**SKU:** 1df2a68734cb

Categories: Mini Power Centers

#### **SCHEMATIC/DIAGRAM AND DIMENSION PICTURES**







# OFFICIAL QUOTE

### MP3C45J-M



## **PRODUCT SPECIFICATIONS**

| Weight                      | 960 lbs                                                                               |
|-----------------------------|---------------------------------------------------------------------------------------|
| Phases                      | <u>3</u>                                                                              |
| Circuit Breaker Suitability | Eaton Type BR                                                                         |
| kVA                         | <u>45</u>                                                                             |
| Connection                  | MPC3P-5t                                                                              |
| Incomi