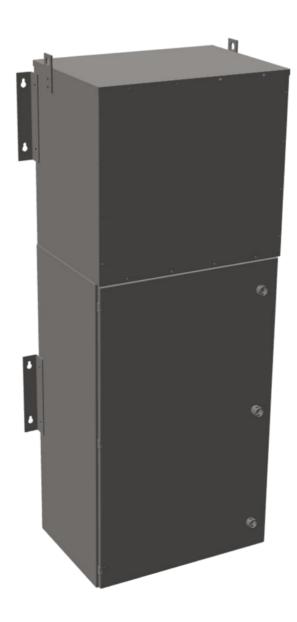

## **PRODUCT SPECIFICATIONS**

| Weight                      | 960 lbs                                                                               |
|-----------------------------|---------------------------------------------------------------------------------------|
| Phases                      | <u>3</u>                                                                              |
| Circuit Breaker Suitability | Eaton Type BR                                                                         |
| kVA                         | <u>45</u>                                                                             |
| Connection                  | MPC3P-5t                                                                              |
| Incoming Voltage            | 600                                                                                   |
| Primary Breaker             | <u>90A</u>                                                                            |
| Interruping Rating          | 14kAIC @ 600V                                                                         |
| Output Voltage              | <u>208Y/120</u>                                                                       |
| Secondary Breaker           | 150A                                                                                  |
| Short Circuit Withstand     | 25kAIC @ 240V                                                                         |
| Primary Taps                | +/- 2 x 2.5%                                                                          |
| Conductor Material          | Copper                                                                                |
| Insuation Class             | 200°C                                                                                 |
| Panel Board                 | Push-On                                                                               |
| Load Center Bus Material    | Aluminum                                                                              |
| # of Circuits               | 30                                                                                    |
| Impedance                   | 1.5 - 3.0%                                                                            |
| Temperatue Rise             | 130°C                                                                                 |
| Enclosure                   | E3R-3PMPC-4                                                                           |
| Enclosure Type              | E3R Outdoor                                                                           |
| Finish                      | Polyster Powder Coat - ANSI/ASA 61 Grey                                               |
| Standards & Certifications  | CSA Certified File No. LR34493, UL Listed File No. E495724, ISO 9001:2015  Registered |