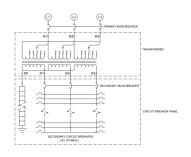

## **OFFICIAL QUOTE**

### MP3C45J-M





# **MP3C45J-M**

\$18,947.00 CAD

**SKU:** 1df2a68734cb

Categories: Mini Power Centers

#### **SCHEMATIC/DIAGRAM AND DIMENSION PICTURES**







# OFFICIAL QUOTE

### MP3C45J-M



## **PRODUCT SPECIFICATIONS**

| Weight                      | 960 lbs                                                                               |
|-----------------------------|---------------------------------------------------------------------------------------|
| Phases                      | <u>3</u>                                                                              |
| Circuit Breaker Suitability | Eaton Type BR                                                                         |
| kVA                         | <u>45</u>                                                                             |
| Connection                  | MPC3P-5t                                                                              |
| Incoming