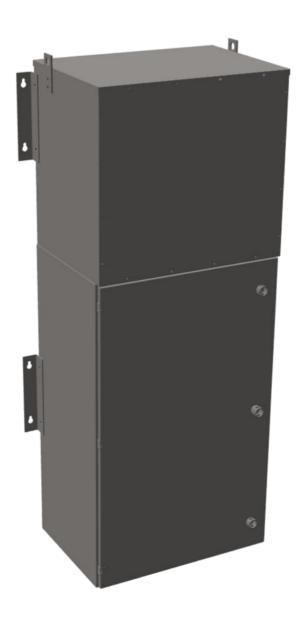

# **MP3C45J-M**

\$13,953.90 USD

**SKU:** 1df2a68734cb

Categories: Mini Power Centers

## **PRODUCT SPECIFICATIONS**

| PRODUCT SPECIFICATIONS      |                                                                                      |
|-----------------------------|--------------------------------------------------------------------------------------|
| Weight                      | 960 lbs                                                                              |
| Phases                      | <u>3</u>                                                                             |
| Circuit Breaker Suitability | Eaton Type BR                                                                        |
| kVA                         | 45                                                                                   |
| Connection                  | MPC3P-5t                                                                             |
| Incoming Voltage            | 600                                                                                  |
| Primary Breaker             | <u>90A</u>                                                                           |
| Interruping Rating          | 14kAIC @ 600V                                                                        |
| Output Voltage              | <u>208Y/120</u>                                                                      |
| Secondary Breaker           | 150A                                                                                 |
| Short Circuit Withstand     | 25kAIC @ 240V                                                                        |
| Primary Taps                | +/- 2 x 2.5%                                                                         |
| Conductor Material          | Copper                                                                               |
| Insuation Class             | 200°C                                                                                |
| Panel Board                 | Push-On                                                                              |
| Load Center Bus Material    | Aluminum                                                                             |
| # of Circuits               | 30                                                                                   |
| Impedance                   | 1.5 - 3.0%                                                                           |
| Temperatue Rise             | 130°C                                                                                |
| Enclosure                   | E3R-3PMPC-4                                                                          |
| Enclosure Type              | E3R Outdoor                                                                          |
| Finish                      | Polyster Powder Coat – ANSI/ASA 61 Grey                                              |
| Standards & Certifications  | CSA Certified File No. LR34493, UL Listed File No. E495724, ISO 9001:2015 Registered |