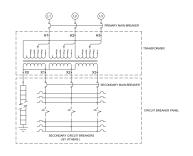

## **OFFICIAL QUOTE**

### MP3C45J-M





# **MP3C45J-M**

\$13,953.90 USD

**SKU:** 1df2a68734cb

Categories: Mini Power Centers

#### **SCHEMATIC/DIAGRAM AND DIMENSION PICTURES**







# OFFICIAL QUOTE

### MP3C45J-M



## **PRODUCT SPECIFICATIONS**

| PRODUCT SPECIFICATIONS      |                                                                                      |
|-----------------------------|--------------------------------------------------------------------------------------|
| Weight                      | 960 lbs                                                                              |
| Phases                      | <u>3</u>                                                                             |
| Circuit Breaker Suitability | Eaton Type BR                                                                        |
| kVA                         | 45                                                                                   |
| Connection