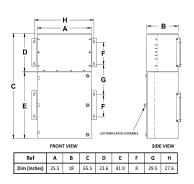

## **OFFICIAL QUOTE**

### MP3C45J-M





# **MP3C45J-M**

\$13,953.90 USD

**SKU:** 1df2a68734cb

Categories: Mini Power Centers

#### **SCHEMATIC/DIAGRAM AND DIMENSION PICTURES**







# OFFICIAL QUOTE

### MP3C45J-M



## **PRODUCT SPECIFICATIONS**

| PRODUCT SPECIFICATIONS      |                                                                                      |
|-----------------------------|--------------------------------------------------------------------------------------|
| Weight                      | 960 lbs                                                                              |
| Phases                      | <u>3</u>                                                                             |
| Circuit Breaker Suitability | Eaton Type BR                                                                        |
| kVA                         | 45                                                                                   |
| Connection