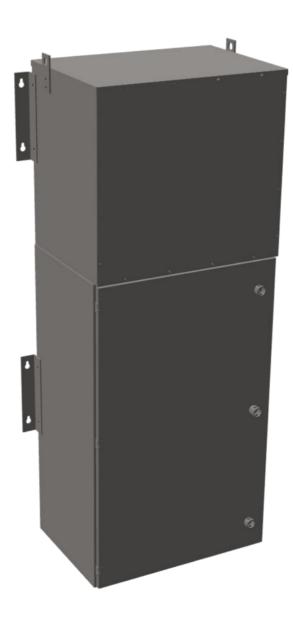

## **PRODUCT SPECIFICATIONS**

| Weight                      | 960 lbs                                                                               |
|-----------------------------|---------------------------------------------------------------------------------------|
| Phases                      | <u>3</u>                                                                              |
| Circuit Breaker Suitability | Eaton Type BR                                                                         |
| kVA                         | <u>45</u>                                                                             |
| Connection                  | MPC3P-5t                                                                              |
| Incoming Voltage            | 600                                                                                   |
| Primary Breaker             | 90A                                                                                   |
| Interruping Rating          | 14kAIC @ 600V                                                                         |
| Output Voltage              | <u>208Y/120</u>                                                                       |
| Secondary Breaker           | 150A                                                                                  |
| Short Circuit Withstand     | 25kAIC @ 240V                                                                         |
| Primary Taps                | +/- 2 x 2.5%                                                                          |
| Conductor Material          | Copper                                                                                |
| Insuation Class             | 200°C                                                                                 |
| Panel Board                 | Push-On                                                                               |
| Load Center Bus Material    | Aluminum                                                                              |
| # of Circuits               | 30                                                                                    |
| Impedance                   | 1.5 - 3.0%                                                                            |
| Temperatue Rise             | 130°C                                                                                 |
| Enclosure                   | E3R-3PMPC-4                                                                           |
| Enclosure Type              | E3R Outdoor                                                                           |
| Finish                      | Polyster Powder Coat - ANSI/ASA 61 Grey                                               |
| Standards & Certifications  | CSA Certified File No. LR34493, UL Listed File No. E495724, ISO 9001:2015  Registered |