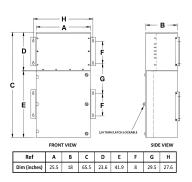

#### **SCHEMATIC/DIAGRAM AND DIMENSION PICTURES**

## **PRODUCT SPECIFICATIONS**

| Weight                      | 960 lbs                                                                               |
|-----------------------------|---------------------------------------------------------------------------------------|
| Phases                      | <u>3</u>                                                                              |
| Circuit Breaker Suitability | Eaton Type BR                                                                         |
| kVA                         | <u>45</u>                                                                             |
| Connection                  | MPC3P-5t                                                                              |
| Incoming Voltage            | 600                                                                                   |
| Primary Breaker             | 90A                                                                                   |
| Interruping Rating          | 14kAIC @ 600V                                                                         |
| Output Voltage              | <u>208Y/120</u>                                                                       |
| Secondary Breaker           | 150A                                                                                  |
| Short Circuit Withstand     | 25kAIC @ 240V                                                                         |
| Primary Taps                | +/- 2 x 2.5%                                                                          |
| Conductor Material          | Copper                                                                                |
| Insuation Class             | 200°C                                                                                 |
| Panel Board                 | Push-On                                                                               |
| Load Center Bus Material    | Aluminum                                                                              |
| # of Circuits               | 30                                                                                    |
| Impedance                   | 1.5 - 3.0%                                                                            |
| Temperatue Rise             | 130°C                                                                                 |
| Enclosure                   | E3R-3PMPC-4                                                                           |
| Enclosure Type              | E3R Outdoor                                                                           |
| Finish                      | Polyster Powder Coat - ANSI/ASA 61 Grey                                               |
| Standards & Certifications  | CSA Certified File No. LR34493, UL Listed File No. E495724, ISO 9001:2015  Registered |