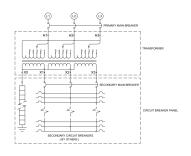

#### **SCHEMATIC/DIAGRAM AND DIMENSION PICTURES**

## **PRODUCT SPECIFICATIONS**

| Weight                      | 960 lbs                                                                               |
|-----------------------------|---------------------------------------------------------------------------------------|
| Phases                      | <u>3</u>                                                                              |
| Circuit Breaker Suitability | Eaton Type BR                                                                         |
| kVA                         | <u>45</u>                                                                             |
| Connection                  | MPC3P-5t                                                                              |
| Incoming Voltage            | 600                                                                                   |
| Primary Breaker             | 90A                                                                                   |
| Interruping Rating          | 14kAIC @ 600V                                                                         |
| Output Voltage              | <u>208Y/120</u>                                                                       |
| Secondary Breaker           | 150A                                                                                  |
| Short Circuit Withstand     | 25kAIC @ 240V                                                                         |
| Primary Taps                | +/- 2 x 2.5%                                                                          |
| Conductor Material          | Copper                                                                                |
| Insuation Class             | 200°C                                                                                 |
| Panel Board                 | Push-On                                                                               |
| Load Center Bus Material    | Aluminum                                                                              |
| # of Circuits               | 30                                                                                    |
| Impedance                   | 1.5 - 3.0%                                                                            |
| Temperatue Rise             | 130°C                                                                                 |
| Enclosure                   | E3R-3PMPC-4                                                                           |
| Enclosure Type              | E3R Outdoor                                                                           |
| Finish                      | Polyster Powder Coat - ANSI/ASA 61 Grey                                               |
| Standards & Certifications  | CSA Certified File No. LR34493, UL Listed File No. E495724, ISO 9001:2015  Registered |