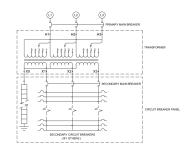

## OFFICIAL QUOTE

## MP3C45J-M





# **MP3C45J-M**

\$18,947.00 CAD

SKU: 1df2a68734cb

Categories: Mini Power Centers

#### **SCHEMATIC/DIAGRAM AND DIMENSION PICTURES**







## OFFICIAL QUOTE

## MP3C45J-M



#### PRODUCT SPECIFICATIONS

| PRODUCT SPECIFICATIONS         |                                                                                      |
|--------------------------------|--------------------------------------------------------------------------------------|
| Weight                         | 960 lbs                                                                              |
| Phases                         | <u>3</u>                                                                             |
| Circuit Breaker Suitability    | Eaton Type BR                                                                        |
| kVA                            | <u>45</u>                                                                            |