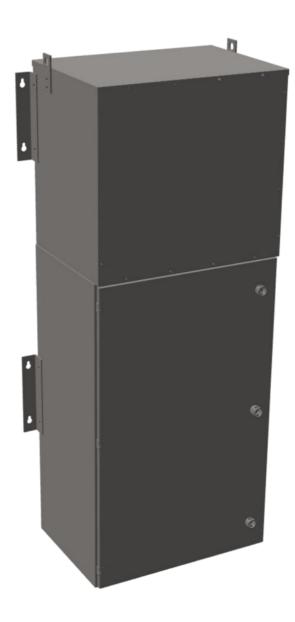

# **MP3C45J-M**

\$18,947.00 CAD

SKU: 1df2a68734cb

Categories: Mini Power Centers

#### PRODUCT SPECIFICATIONS

| PRODUCT SPECIFICATIONS         |                                                                                      |
|--------------------------------|--------------------------------------------------------------------------------------|
| Weight                         | 960 lbs                                                                              |
| Phases                         | <u>3</u>                                                                             |
| Circuit Breaker Suitability    | Eaton Type BR                                                                        |
| kVA                            | <u>45</u>                                                                            |
| Connection                     | MPC3P-5t                                                                             |
| Incoming Voltage               | 600                                                                                  |
| Primary Breaker                | 90A                                                                                  |
| Interruping Rating             | 14kAIC @ 600V                                                                        |
| Output Voltage                 | <u>208Y/120</u>                                                                      |
| Secondary Breaker              | 150A                                                                                 |
| <b>Short Circuit Withstand</b> | 25kAIC @ 240V                                                                        |
| Primary Taps                   | <u>+/- 2 x 2.5%</u>                                                                  |
| Conductor Material             | Copper                                                                               |
| Insuation Class                | 200°C                                                                                |
| Panel Board                    | Push-On                                                                              |
| Load Center Bus Material       | Aluminum                                                                             |
| # of Circuits                  | 30                                                                                   |
| Impedance                      | 1.5 - 3.0%                                                                           |
| Temperatue Rise                | 130°C                                                                                |
| Enclosure                      | E3R-3PMPC-4                                                                          |
| Enclosure Type                 | E3R Outdoor                                                                          |
| Finish                         | Polyster Powder Coat – ANSI/ASA 61 Grey                                              |
| Standards & Certifications     | CSA Certified File No. LR34493, UL Listed File No. E495724, ISO 9001:2015 Registered |