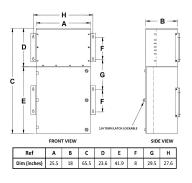

## OFFICIAL QUOTE

## MP3C45J-M





# **MP3C45J-M**

\$18,947.00 CAD

SKU: 1df2a68734cb

Categories: Mini Power Centers

#### **SCHEMATIC/DIAGRAM AND DIMENSION PICTURES**







## OFFICIAL QUOTE

## MP3C45J-M



#### PRODUCT SPECIFICATIONS

| PRODUCT SPECIFICATIONS         |                                                                                      |
|--------------------------------|--------------------------------------------------------------------------------------|
| Weight                         | 960 lbs                                                                              |
| Phases                         | <u>3</u>                                                                             |
| Circuit Breaker Suitability    | Eaton Type BR                                                                        |
| kVA                            | <u>45</u>