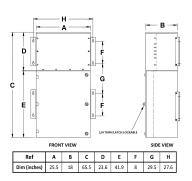

#### **SCHEMATIC/DIAGRAM AND DIMENSION PICTURES**

#### PRODUCT SPECIFICATIONS

| PRODUCT SPECIFICATIONS         |                                                                                      |
|--------------------------------|--------------------------------------------------------------------------------------|
| Weight                         | 960 lbs                                                                              |
| Phases                         | <u>3</u>                                                                             |
| Circuit Breaker Suitability    | Eaton Type BR                                                                        |
| kVA                            | <u>45</u>                                                                            |
| Connection                     | MPC3P-5t                                                                             |
| Incoming Voltage               | 600                                                                                  |
| Primary Breaker                | 90A                                                                                  |
| Interruping Rating             | 14kAIC @ 600V                                                                        |
| Output Voltage                 | <u>208Y/120</u>                                                                      |
| Secondary Breaker              | 150A                                                                                 |
| <b>Short Circuit Withstand</b> | 25kAIC @ 240V                                                                        |
| Primary Taps                   | <u>+/- 2 x 2.5%</u>                                                                  |
| Conductor Material             | Copper                                                                               |
| Insuation Class                | 200°C                                                                                |
| Panel Board                    | Push-On                                                                              |
| Load Center Bus Material       | Aluminum                                                                             |
| # of Circuits                  | 30                                                                                   |
| Impedance                      | 1.5 - 3.0%                                                                           |
| Temperatue Rise                | 130°C                                                                                |
| Enclosure                      | E3R-3PMPC-4                                                                          |
| Enclosure Type                 | E3R Outdoor                                                                          |
| Finish                         | Polyster Powder Coat – ANSI/ASA 61 Grey                                              |
| Standards & Certifications     | CSA Certified File No. LR34493, UL Listed File No. E495724, ISO 9001:2015 Registered |