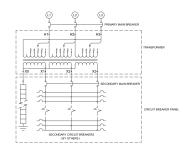

#### **SCHEMATIC/DIAGRAM AND DIMENSION PICTURES**

#### PRODUCT SPECIFICATIONS

| PRODUCT SPECIFICATIONS         |                                                                                      |
|--------------------------------|--------------------------------------------------------------------------------------|
| Weight                         | 960 lbs                                                                              |
| Phases                         | <u>3</u>                                                                             |
| Circuit Breaker Suitability    | Eaton Type BR                                                                        |
| kVA                            | <u>45</u>                                                                            |
| Connection                     | MPC3P-5t                                                                             |
| Incoming Voltage               | 600                                                                                  |
| Primary Breaker                | 90A                                                                                  |
| Interruping Rating             | 14kAIC @ 600V                                                                        |
| Output Voltage                 | <u>208Y/120</u>                                                                      |
| Secondary Breaker              | 150A                                                                                 |
| <b>Short Circuit Withstand</b> | 25kAIC @ 240V                                                                        |
| Primary Taps                   | <u>+/- 2 x 2.5%</u>                                                                  |
| Conductor Material             | Copper                                                                               |
| Insuation Class                | 200°C                                                                                |
| Panel Board                    | Push-On                                                                              |
| Load Center Bus Material       | Aluminum                                                                             |
| # of Circuits                  | 30                                                                                   |
| Impedance                      | 1.5 - 3.0%                                                                           |
| Temperatue Rise                | 130°C                                                                                |
| Enclosure                      | E3R-3PMPC-4                                                                          |
| Enclosure Type                 | E3R Outdoor                                                                          |
| Finish                         | Polyster Powder Coat – ANSI/ASA 61 Grey                                              |
| Standards & Certifications     | CSA Certified File No. LR34493, UL Listed File No. E495724, ISO 9001:2015 Registered |