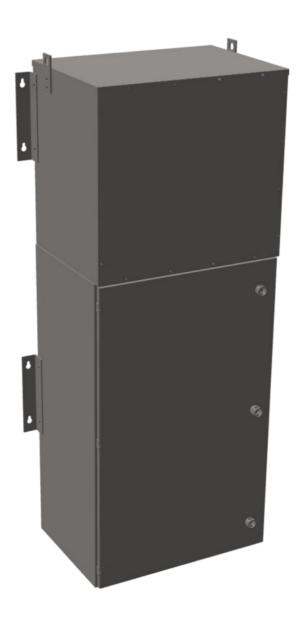

## **MP3C45J-M**

\$18,947.00 CAD

**SKU:** 1df2a68734cb

Categories: Mini Power Centers

#### PRODUCT SPECIFICATIONS

| PRODUCT SPECIFICATIONS         |                                                                                      |
|--------------------------------|--------------------------------------------------------------------------------------|
| Weight                         | 960 lbs                                                                              |
| Phases                         | <u>3</u>                                                                             |
| Circuit Breaker Suitability    | Eaton Type BR                                                                        |
| kVA                            | <u>45</u>                                                                            |
| Connection                     | MPC3P-5t                                                                             |
| Incoming Voltage               | 600                                                                                  |
| Primary Breaker                | 90A                                                                                  |
| Interruping Rating             | 14kAIC @ 600V                                                                        |
| Output Voltage                 | <u>208Y/120</u>                                                                      |
| Secondary Breaker              | 150A                                                                                 |
| <b>Short Circuit Withstand</b> | 25kAIC @ 240V                                                                        |
| Primary Taps                   | <u>+/- 2 x 2.5%</u>                                                                  |
| Conductor Material             | Copper                                                                               |
| Insuation Class                | 200°C                                                                                |
| Panel Board                    | Push-On                                                                              |
| Load Center Bus Material       | Aluminum                                                                             |
| # of Circuits                  | 30                                                                                   |
| Impedance                      | 1.5 - 3.0%                                                                           |
| Temperatue Rise                | 130°C                                                                                |
| Enclosure                      | E3R-3PMPC-4                                                                          |
| Enclosure Type                 | E3R Outdoor                                                                          |
| Finish                         | Polyster Powder Coat – ANSI/ASA 61 Grey                                              |
| Standards & Certifications     | CSA Certified File No. LR34493, UL Listed File No. E495724, ISO 9001:2015 Registered |