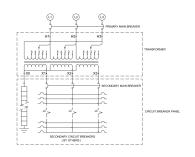

## **OFFICIAL QUOTE**

### MP3C45J-M





## **MP3C45J-M**

\$13,953.90 USD

**SKU:** 1df2a68734cb

Categories: Mini Power Centers

#### **SCHEMATIC/DIAGRAM AND DIMENSION PICTURES**







# OFFICIAL QUOTE

## MP3C45J-M



## **PRODUCT SPECIFICATIONS**

| Weight                      | 960 lbs                                                                               |
|-----------------------------|---------------------------------------------------------------------------------------|
| Phases                      | <u>3</u>                                                                              |
| Circuit Breaker Suitability | Eaton Type BR                                                                         |
| kVA                         | <u>45</u>                                                                             |
| Connection                  | MPC3P-5t                                                                              |
| Incoming