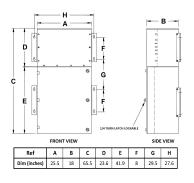

## **OFFICIAL QUOTE**

### MP3C45J-M





## **MP3C45J-M**

\$13,953.90 USD

**SKU:** 1df2a68734cb

Categories: Mini Power Centers

#### **SCHEMATIC/DIAGRAM AND DIMENSION PICTURES**







# OFFICIAL QUOTE

## MP3C45J-M



## **PRODUCT SPECIFICATIONS**

| Weight                      | 960 lbs                                                                               |
|-----------------------------|---------------------------------------------------------------------------------------|
| Phases                      | <u>3</u>                                                                              |
| Circuit Breaker Suitability | Eaton Type BR                                                                         |
| kVA                         | <u>45</u>                                                                             |
| Connection                  | MPC3P-5t                                                                              |
| Incomin