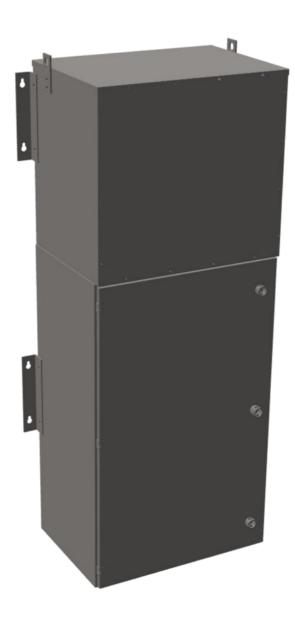

## **PRODUCT SPECIFICATIONS**

| Weight                      | 960 lbs                                                                               |
|-----------------------------|---------------------------------------------------------------------------------------|
| Phases                      | <u>3</u>                                                                              |
| Circuit Breaker Suitability | Eaton Type BR                                                                         |
| kVA                         | <u>45</u>                                                                             |
| Connection                  | MPC3P-5t                                                                              |
| Incoming Voltage            | 600                                                                                   |
| Primary Breaker             | <u>90A</u>                                                                            |
| Interruping Rating          | 14kAIC @ 600V                                                                         |
| Output Voltage              | <u>208Y/120</u>                                                                       |
| Secondary Breaker           | 150A                                                                                  |
| Short Circuit Withstand     | 25kAIC @ 240V                                                                         |
| Primary Taps                | +/- 2 x 2.5%                                                                          |
| Conductor Material          | Copper                                                                                |
| Insuation Class             | 200°C                                                                                 |
| Panel Board                 | Push-On                                                                               |
| Load Center Bus Material    | Aluminum                                                                              |
| # of Circuits               | 30                                                                                    |
| Impedance                   | 1.5 - 3.0%                                                                            |
| Temperatue Rise             | 130°C                                                                                 |
| Enclosure                   | E3R-3PMPC-4                                                                           |
| Enclosure Type              | E3R Outdoor                                                                           |
| Finish                      | Polyster Powder Coat - ANSI/ASA 61 Grey                                               |
| Standards & Certifications  | CSA Certified File No. LR34493, UL Listed File No. E495724, ISO 9001:2015  Registered |