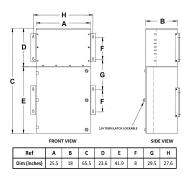

## **OFFICIAL QUOTE**

### MP3C45J-M





# **MP3C45J-M**

\$18,947.00 CAD

**SKU:** 1df2a68734cb

Categories: Mini Power Centers

#### **SCHEMATIC/DIAGRAM AND DIMENSION PICTURES**







# OFFICIAL QUOTE

### MP3C45J-M



## **PRODUCT SPECIFICATIONS**

| Weight                      | 960 lbs                                                                               |
|-----------------------------|---------------------------------------------------------------------------------------|
| Phases                      | <u>3</u>                                                                              |
| Circuit Breaker Suitability | Eaton Type BR                                                                         |
| kVA                         | <u>45</u>                                                                             |
| Connection                  | MPC3P-5t                                                                              |
| Incomi