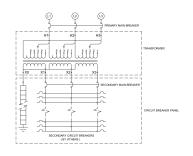

## **OFFICIAL QUOTE**

### MP3C45J-M





# **MP3C45J-M**

\$18,947.00 CAD

**SKU:** 1df2a68734cb

Categories: Mini Power Centers

#### **SCHEMATIC/DIAGRAM AND DIMENSION PICTURES**







# OFFICIAL QUOTE

### MP3C45J-M



## **PRODUCT SPECIFICATIONS**

| Weight                      | 960 lbs                                                                               |
|-----------------------------|---------------------------------------------------------------------------------------|
| Phases                      | <u>3</u>                                                                              |
| Circuit Breaker Suitability | Eaton Type BR                                                                         |
| kVA                         | <u>45</u>                                                                             |
| Connection                  | MPC3P-5t                                                                              |
| Incoming