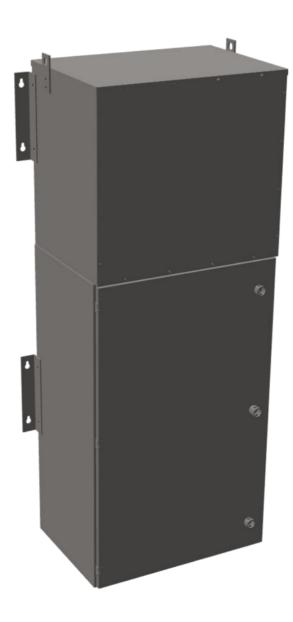

## **PRODUCT SPECIFICATIONS**

| Weight                      | 960 lbs                                                                               |
|-----------------------------|---------------------------------------------------------------------------------------|
| Phases                      | <u>3</u>                                                                              |
| Circuit Breaker Suitability | Eaton Type BR                                                                         |
| kVA                         | <u>45</u>                                                                             |
| Connection                  | MPC3P-5t                                                                              |
| Incoming Voltage            | 600                                                                                   |
| Primary Breaker             | <u>90A</u>                                                                            |
| Interruping Rating          | 14kAIC @ 600V                                                                         |
| Output Voltage              | <u>208Y/120</u>                                                                       |
| Secondary Breaker           | 150A                                                                                  |
| Short Circuit Withstand     | 25kAIC @ 240V                                                                         |
| Primary Taps                | +/- 2 x 2.5%                                                                          |
| Conductor Material          | Copper                                                                                |
| Insuation Class             | 200°C                                                                                 |
| Panel Board                 | Push-On                                                                               |
| Load Center Bus Material    | Aluminum                                                                              |
| # of Circuits               | 30                                                                                    |
| Impedance                   | 1.5 - 3.0%                                                                            |
| Temperatue Rise             | 130°C                                                                                 |
| Enclosure                   | E3R-3PMPC-4                                                                           |
| Enclosure Type              | E3R Outdoor                                                                           |
| Finish                      | Polyster Powder Coat - ANSI/ASA 61 Grey                                               |
| Standards & Certifications  | CSA Certified File No. LR34493, UL Listed File No. E495724, ISO 9001:2015  Registered |