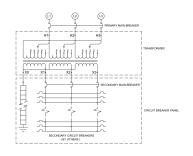

#### **SCHEMATIC/DIAGRAM AND DIMENSION PICTURES**

## **PRODUCT SPECIFICATIONS**

| Weight                      | 960 lbs                                                                               |
|-----------------------------|---------------------------------------------------------------------------------------|
| Phases                      | <u>3</u>                                                                              |
| Circuit Breaker Suitability | Eaton Type BR                                                                         |
| kVA                         | <u>45</u>                                                                             |
| Connection                  | MPC3P-5t                                                                              |
| Incoming Voltage            | 600                                                                                   |
| Primary Breaker             | 90A                                                                                   |
| Interruping Rating          | 14kAIC @ 600V                                                                         |
| Output Voltage              | <u>208Y/120</u>                                                                       |
| Secondary Breaker           | 150A                                                                                  |
| Short Circuit Withstand     | 25kAIC @ 240V                                                                         |
| Primary Taps                | +/- 2 x 2.5%                                                                          |
| Conductor Material          | Copper                                                                                |
| Insuation Class             | 200°C                                                                                 |
| Panel Board                 | Push-On                                                                               |
| Load Center Bus Material    | Aluminum                                                                              |
| # of Circuits               | 30                                                                                    |
| Impedance                   | 1.5 - 3.0%                                                                            |
| Temperatue Rise             | 130°C                                                                                 |
| Enclosure                   | E3R-3PMPC-4                                                                           |
| Enclosure Type              | E3R Outdoor                                                                           |
| Finish                      | Polyster Powder Coat - ANSI/ASA 61 Grey                                               |
| Standards & Certifications  | CSA Certified File No. LR34493, UL Listed File No. E495724, ISO 9001:2015  Registered |