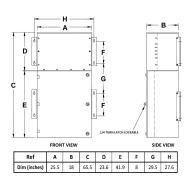

#### **SCHEMATIC/DIAGRAM AND DIMENSION PICTURES**

## **PRODUCT SPECIFICATIONS**

| Weight                      | 960 lbs                                                                               |
|-----------------------------|---------------------------------------------------------------------------------------|
| Phases                      | <u>3</u>                                                                              |
| Circuit Breaker Suitability | Eaton Type BR                                                                         |
| kVA                         | <u>45</u>                                                                             |
| Connection                  | MPC3P-5t                                                                              |
| Incoming Voltage            | 600                                                                                   |
| Primary Breaker             | 90A                                                                                   |
| Interruping Rating          | 14kAIC @ 600V                                                                         |
| Output Voltage              | <u>208Y/120</u>                                                                       |
| Secondary Breaker           | 150A                                                                                  |
| Short Circuit Withstand     | 25kAIC @ 240V                                                                         |
| Primary Taps                | +/- 2 x 2.5%                                                                          |
| Conductor Material          | Copper                                                                                |
| Insuation Class             | 200°C                                                                                 |
| Panel Board                 | Push-On                                                                               |
| Load Center Bus Material    | Aluminum                                                                              |
| # of Circuits               | 30                                                                                    |
| Impedance                   | 1.5 - 3.0%                                                                            |
| Temperatue Rise             | 130°C                                                                                 |
| Enclosure                   | E3R-3PMPC-4                                                                           |
| Enclosure Type              | E3R Outdoor                                                                           |
| Finish                      | Polyster Powder Coat - ANSI/ASA 61 Grey                                               |
| Standards & Certifications  | CSA Certified File No. LR34493, UL Listed File No. E495724, ISO 9001:2015  Registered |