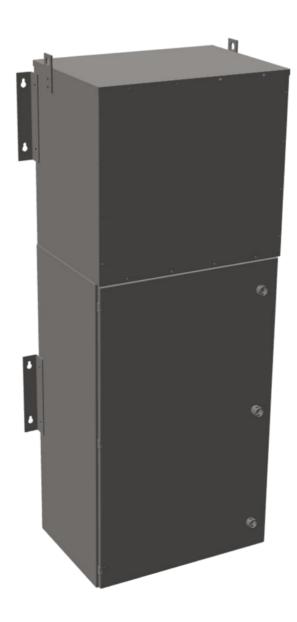

## **MP3C45J-M**

\$18,947.00 CAD

**SKU:** 1df2a68734cb

Categories: Mini Power Centers

## MP3C45J-M

## **PRODUCT SPECIFICATIONS**

| Weight                      | 960 lbs                                                                               |
|-----------------------------|---------------------------------------------------------------------------------------|
| Phases                      | <u>3</u>                                                                              |
| Circuit Breaker Suitability | Eaton Type BR                                                                         |
| kVA                         | <u>45</u>                                                                             |
| Connection                  | MPC3P-5t                                                                              |
| Incoming Voltage            | 600                                                                                   |
| Primary Breaker             | 90A                                                                                   |
| Interruping Rating          | 14kAIC @ 600V                                                                         |
| Output Voltage              | <u>208Y/120</u>                                                                       |
| Secondary Breaker           | 150A                                                                                  |
| Short Circuit Withstand     | 25kAIC @ 240V                                                                         |
| Primary Taps                | +/- 2 x 2.5%                                                                          |
| Conductor Material          | Copper                                                                                |
| Insuation Class             | 200°C                                                                                 |
| Panel Board                 | Push-On                                                                               |
| Load Center Bus Material    | Aluminum                                                                              |
| # of Circuits               | 30                                                                                    |
| Impedance                   | 1.5 - 3.0%                                                                            |
| Temperatue Rise             | 130°C                                                                                 |
| Enclosure                   | E3R-3PMPC-4                                                                           |
| Enclosure Type              | E3R Outdoor                                                                           |
| Finish                      | Polyster Powder Coat - ANSI/ASA 61 Grey                                               |
| Standards & Certifications  | CSA Certified File No. LR34493, UL Listed File No. E495724, ISO 9001:2015  Registered |