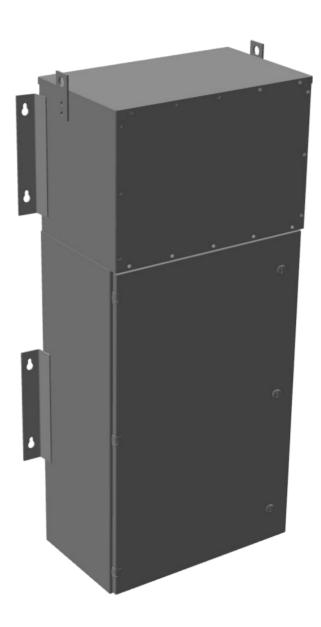

## **MP3C15J-M**

\$8,056.25 USD

**SKU:** ac81c5c3f817

Categories: Mini Power Centers

### **PRODUCT SPECIFICATIONS**

| PRODUCT SPECIFICATIONS      |                                                                                      |
|-----------------------------|--------------------------------------------------------------------------------------|
| Weight                      | 475 lbs                                                                              |
| Phases                      | <u>3</u>                                                                             |
| Circuit Breaker Suitability | Eaton Type BR                                                                        |
| kVA                         | <u>15</u>                                                                            |
| Connection                  | MPC3P-5t                                                                             |
| Incoming Voltage            | 600                                                                                  |
| Primary Breaker             | <u>30A</u>                                                                           |
| Interruping Rating          | 14kAIC @ 600V                                                                        |
| Output Voltage              | <u>208Y/120</u>                                                                      |
| Secondary Breaker           | <u>50A</u>                                                                           |
| Short Circuit Withstand     | 10kAIC @ 240V                                                                        |
| Primary Taps                | +/- 2 x 2.5%                                                                         |
| Conductor Material          | Copper                                                                               |
| Insuation Class             | 200°C                                                                                |
| Panel Board                 | Push-On                                                                              |
| Load Center Bus Material    | Aluminum                                                                             |
| # of Circuits               | 27                                                                                   |
| Impedance                   | 1.5 - 3.0%                                                                           |
| Temperatue Rise             | <u>130°C</u>                                                                         |
| Enclosure                   | E3R-3PMPC-2                                                                          |
| Enclosure Type              | E3R Outdoor                                                                          |
| Finish                      | Polyster Powder Coat – ANSI/ASA 61 Grey                                              |
| Standards & Certifications  | CSA Certified File No. LR34493, UL Listed File No. E495724, ISO 9001:2015 Registered |