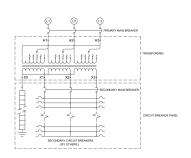

### SCHEMATIC/DIAGRAM AND DIMENSION PICTURES

### **PRODUCT SPECIFICATIONS**

| PRODUCT SPECIFICATIONS      |                                                                                      |
|-----------------------------|--------------------------------------------------------------------------------------|
| Weight                      | 475 lbs                                                                              |
| Phases                      | <u>3</u>                                                                             |
| Circuit Breaker Suitability | Eaton Type BR                                                                        |
| kVA                         | <u>15</u>                                                                            |
| Connection                  | MPC3P-5t                                                                             |
| Incoming Voltage            | 600                                                                                  |
| Primary Breaker             | <u>30A</u>                                                                           |
| Interruping Rating          | 14kAIC @ 600V                                                                        |
| Output Voltage              | <u>208Y/120</u>                                                                      |
| Secondary Breaker           | <u>50A</u>                                                                           |
| Short Circuit Withstand     | 10kAIC @ 240V                                                                        |
| Primary Taps                | +/- 2 x 2.5%                                                                         |
| Conductor Material          | Copper                                                                               |
| Insuation Class             | 200°C                                                                                |
| Panel Board                 | Push-On                                                                              |
| Load Center Bus Material    | Aluminum                                                                             |
| # of Circuits               | 27                                                                                   |
| Impedance                   | 1.5 - 3.0%                                                                           |
| Temperatue Rise             | <u>130°C</u>                                                                         |
| Enclosure                   | E3R-3PMPC-2                                                                          |
| Enclosure Type              | E3R Outdoor                                                                          |
| Finish                      | Polyster Powder Coat – ANSI/ASA 61 Grey                                              |
| Standards & Certifications  | CSA Certified File No. LR34493, UL Listed File No. E495724, ISO 9001:2015 Registered |