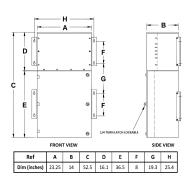

### SCHEMATIC/DIAGRAM AND DIMENSION PICTURES

### **PRODUCT SPECIFICATIONS**

| PRODUCT SPECIFICATIONS      |                                                                                      |
|-----------------------------|--------------------------------------------------------------------------------------|
| Weight                      | 475 lbs                                                                              |
| Phases                      | <u>3</u>                                                                             |
| Circuit Breaker Suitability | Eaton Type BR                                                                        |
| kVA                         | <u>15</u>                                                                            |
| Connection                  | MPC3P-5t                                                                             |
| Incoming Voltage            | 600                                                                                  |
| Primary Breaker             | <u>30A</u>                                                                           |
| Interruping Rating          | 14kAIC @ 600V                                                                        |
| Output Voltage              | <u>208Y/120</u>                                                                      |
| Secondary Breaker           | <u>50A</u>                                                                           |
| Short Circuit Withstand     | 10kAIC @ 240V                                                                        |
| Primary Taps                | +/- 2 x 2.5%                                                                         |
| Conductor Material          | Copper                                                                               |
| Insuation Class             | 200°C                                                                                |
| Panel Board                 | Push-On                                                                              |
| Load Center Bus Material    | Aluminum                                                                             |
| # of Circuits               | 27                                                                                   |
| Impedance                   | 1.5 - 3.0%                                                                           |
| Temperatue Rise             | <u>130°C</u>                                                                         |
| Enclosure                   | E3R-3PMPC-2                                                                          |
| Enclosure Type              | E3R Outdoor                                                                          |
| Finish                      | Polyster Powder Coat – ANSI/ASA 61 Grey                                              |
| Standards & Certifications  | CSA Certified File No. LR34493, UL Listed File No. E495724, ISO 9001:2015 Registered |