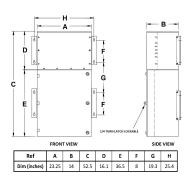

#### SCHEMATIC/DIAGRAM AND DIMENSION PICTURES

#### **PRODUCT SPECIFICATIONS**

| PRODUCT SPECIFICATIONS      |                                                                                      |
|-----------------------------|--------------------------------------------------------------------------------------|
| Weight                      | 475 lbs                                                                              |
| Phases                      | <u>3</u>                                                                             |
| Circuit Breaker Suitability | Eaton Type BR                                                                        |
| kVA                         | <u>15</u>                                                                            |
| Connection                  | MPC3P-5t                                                                             |
| Incoming Voltage            | 600                                                                                  |
| Primary Breaker             | <u>30A</u>                                                                           |
| Interruping Rating          | 14kAIC @ 600V                                                                        |
| Output Voltage              | <u>208Y/120</u>                                                                      |
| Secondary Breaker           | <u>50A</u>                                                                           |
| Short Circuit Withstand     | 10kAIC @ 240V                                                                        |
| Primary Taps                | +/- 2 x 2.5%                                                                         |
| Conductor Material          | Copper                                                                               |
| Insuation Class             | 200°C                                                                                |
| Panel Board                 | Push-On                                                                              |
| Load Center Bus Material    | Aluminum                                                                             |
| # of Circuits               | 27                                                                                   |
| Impedance                   | 1.5 - 3.0%                                                                           |
| Temperatue Rise             | <u>130°C</u>                                                                         |
| Enclosure                   | E3R-3PMPC-2                                                                          |
| Enclosure Type              | E3R Outdoor                                                                          |
| Finish                      | Polyster Powder Coat – ANSI/ASA 61 Grey                                              |
| Standards & Certifications  | CSA Certified File No. LR34493, UL Listed File No. E495724, ISO 9001:2015 Registered |