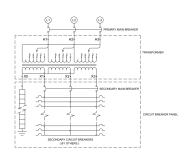

#### SCHEMATIC/DIAGRAM AND DIMENSION PICTURES

#### **PRODUCT SPECIFICATIONS**

| PRODUCT SPECIFICATIONS      |                                                                                      |
|-----------------------------|--------------------------------------------------------------------------------------|
| Weight                      | 475 lbs                                                                              |
| Phases                      | <u>3</u>                                                                             |
| Circuit Breaker Suitability | Eaton Type BR                                                                        |
| kVA                         | <u>15</u>                                                                            |
| Connection                  | MPC3P-5t                                                                             |
| Incoming Voltage            | 600                                                                                  |
| Primary Breaker             | <u>30A</u>                                                                           |
| Interruping Rating          | 14kAIC @ 600V                                                                        |
| Output Voltage              | <u>208Y/120</u>                                                                      |
| Secondary Breaker           | <u>50A</u>                                                                           |
| Short Circuit Withstand     | 10kAIC @ 240V                                                                        |
| Primary Taps                | +/- 2 x 2.5%                                                                         |
| Conductor Material          | Copper                                                                               |
| Insuation Class             | 200°C                                                                                |
| Panel Board                 | Push-On                                                                              |
| Load Center Bus Material    | Aluminum                                                                             |
| # of Circuits               | 27                                                                                   |
| Impedance                   | 1.5 - 3.0%                                                                           |
| Temperatue Rise             | <u>130°C</u>                                                                         |
| Enclosure                   | E3R-3PMPC-2                                                                          |
| Enclosure Type              | E3R Outdoor                                                                          |
| Finish                      | Polyster Powder Coat – ANSI/ASA 61 Grey                                              |
| Standards & Certifications  | CSA Certified File No. LR34493, UL Listed File No. E495724, ISO 9001:2015 Registered |