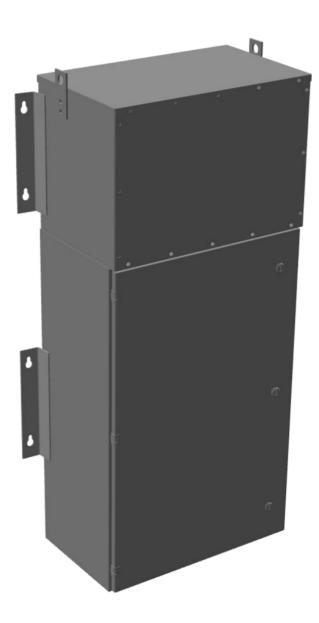

## **MP3C15J-M**

\$10,939.00 CAD

SKU: ac81c5c3f817

Categories: Mini Power Centers

#### **PRODUCT SPECIFICATIONS**

| PRODUCT SPECIFICATIONS      |                                                                                      |
|-----------------------------|--------------------------------------------------------------------------------------|
| Weight                      | 475 lbs                                                                              |
| Phases                      | <u>3</u>                                                                             |
| Circuit Breaker Suitability | Eaton Type BR                                                                        |
| kVA                         | <u>15</u>                                                                            |
| Connection                  | MPC3P-5t                                                                             |
| Incoming Voltage            | 600                                                                                  |
| Primary Breaker             | <u>30A</u>                                                                           |
| Interruping Rating          | 14kAIC @ 600V                                                                        |
| Output Voltage              | <u>208Y/120</u>                                                                      |
| Secondary Breaker           | <u>50A</u>                                                                           |
| Short Circuit Withstand     | 10kAIC @ 240V                                                                        |
| Primary Taps                | +/- 2 x 2.5%                                                                         |
| Conductor Material          | Copper                                                                               |
| Insuation Class             | 200°C                                                                                |
| Panel Board                 | Push-On                                                                              |
| Load Center Bus Material    | Aluminum                                                                             |
| # of Circuits               | 27                                                                                   |
| Impedance                   | 1.5 - 3.0%                                                                           |
| Temperatue Rise             | <u>130°C</u>                                                                         |
| Enclosure                   | E3R-3PMPC-2                                                                          |
| Enclosure Type              | E3R Outdoor                                                                          |
| Finish                      | Polyster Powder Coat – ANSI/ASA 61 Grey                                              |
| Standards & Certifications  | CSA Certified File No. LR34493, UL Listed File No. E495724, ISO 9001:2015 Registered |