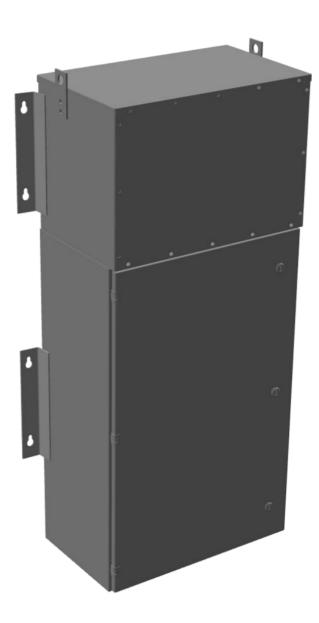

#### **PRODUCT SPECIFICATIONS**

| PRODUCT SPECIFICATIONS      |                                                                                      |
|-----------------------------|--------------------------------------------------------------------------------------|
| Weight                      | 475 lbs                                                                              |
| Phases                      | <u>3</u>                                                                             |
| Circuit Breaker Suitability | Eaton Type BR                                                                        |
| kVA                         | <u>15</u>                                                                            |
| Connection                  | MPC3P-5t                                                                             |
| Incoming Voltage            | 600                                                                                  |
| Primary Breaker             | <u>30A</u>                                                                           |
| Interruping Rating          | 14kAIC @ 600V                                                                        |
| Output Voltage              | <u>208Y/120</u>                                                                      |
| Secondary Breaker           | <u>50A</u>                                                                           |
| Short Circuit Withstand     | 10kAIC @ 240V                                                                        |
| Primary Taps                | +/- 2 x 2.5%                                                                         |
| Conductor Material          | Copper                                                                               |
| Insuation Class             | 200°C                                                                                |
| Panel Board                 | Push-On                                                                              |
| Load Center Bus Material    | Aluminum                                                                             |
| # of Circuits               | 27                                                                                   |
| Impedance                   | 1.5 - 3.0%                                                                           |
| Temperatue Rise             | <u>130°C</u>                                                                         |
| Enclosure                   | E3R-3PMPC-2                                                                          |
| Enclosure Type              | E3R Outdoor                                                                          |
| Finish                      | Polyster Powder Coat – ANSI/ASA 61 Grey                                              |
| Standards & Certifications  | CSA Certified File No. LR34493, UL Listed File No. E495724, ISO 9001:2015 Registered |