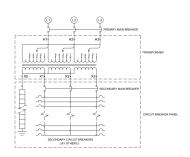

#### SCHEMATIC/DIAGRAM AND DIMENSION PICTURES

#### **PRODUCT SPECIFICATIONS**

| PRODUCT SPECIFICATIONS      |                                                                                      |
|-----------------------------|--------------------------------------------------------------------------------------|
| Weight                      | 475 lbs                                                                              |
| Phases                      | <u>3</u>                                                                             |
| Circuit Breaker Suitability | Eaton Type BR                                                                        |
| kVA                         | <u>15</u>                                                                            |
| Connection                  | MPC3P-5t                                                                             |
| Incoming Voltage            | 600                                                                                  |
| Primary Breaker             | <u>30A</u>                                                                           |
| Interruping Rating          | 14kAIC @ 600V                                                                        |
| Output Voltage              | <u>208Y/120</u>                                                                      |
| Secondary Breaker           | <u>50A</u>                                                                           |
| Short Circuit Withstand     | 10kAIC @ 240V                                                                        |
| Primary Taps                | +/- 2 x 2.5%                                                                         |
| Conductor Material          | Copper                                                                               |
| Insuation Class             | 200°C                                                                                |
| Panel Board                 | Push-On                                                                              |
| Load Center Bus Material    | Aluminum                                                                             |
| # of Circuits               | 27                                                                                   |
| Impedance                   | 1.5 - 3.0%                                                                           |
| Temperatue Rise             | <u>130°C</u>                                                                         |
| Enclosure                   | E3R-3PMPC-2                                                                          |
| Enclosure Type              | E3R Outdoor                                                                          |
| Finish                      | Polyster Powder Coat – ANSI/ASA 61 Grey                                              |
| Standards & Certifications  | CSA Certified File No. LR34493, UL Listed File No. E495724, ISO 9001:2015 Registered |