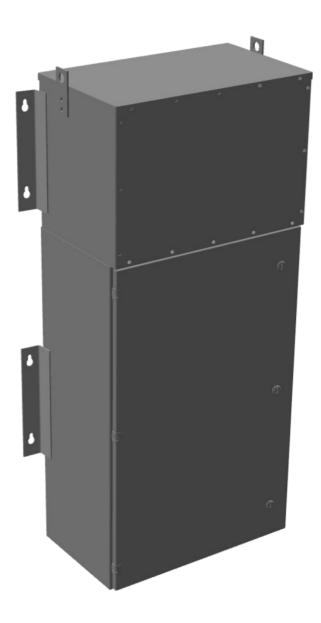

#### **PRODUCT SPECIFICATIONS**

| FRODUCT OF ECH TOATTONS     |                                                                                      |
|-----------------------------|--------------------------------------------------------------------------------------|
| Weight                      | 475 lbs                                                                              |
| Phases                      | 3                                                                                    |
| Circuit Breaker Suitability | Eaton Type BR                                                                        |
| kVA                         | <u>15</u>                                                                            |
| Connection                  | MPC3P-5t                                                                             |
| Incoming Voltage            | 600                                                                                  |
| Primary Breaker             | <u>30A</u>                                                                           |
| Interruping Rating          | 14kAIC @ 600V                                                                        |
| Output Voltage              | <u>208Y/120</u>                                                                      |
| Secondary Breaker           | <u>50A</u>                                                                           |
| Short Circuit Withstand     | 10kAIC @ 240V                                                                        |
| Primary Taps                | +/- 2 x 2.5%                                                                         |
| Conductor Material          | Copper                                                                               |
| Insuation Class             | 200°C                                                                                |
| Panel Board                 | Push-On                                                                              |
| Load Center Bus Material    | Aluminum                                                                             |
| # of Circuits               | 27                                                                                   |
| Impedance                   | <u>1.5 – 3.0%</u>                                                                    |
| Temperatue Rise             | 130°C                                                                                |
| Enclosure                   | E3R-3PMPC-2                                                                          |
| Enclosure Type              | E3R Outdoor                                                                          |
| Finish                      | Polyster Powder Coat – ANSI/ASA 61 Grey                                              |
| Standards & Certifications  | CSA Certified File No. LR34493, UL Listed File No. E495724, ISO 9001:2015 Registered |