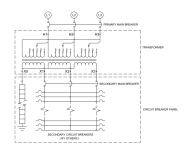

### **OFFICIAL QUOTE**

#### MP3C15J-M





## **MP3C15J-M**

\$10,939.00 CAD

SKU: ac81c5c3f817

Categories: Mini Power Centers

#### SCHEMATIC/DIAGRAM AND DIMENSION PICTURES







# OFFICIAL QUOTE MP3C15J-M



#### **PRODUCT SPECIFICATIONS**

| FRODUCT OF ECH TOATTONS     |                                                                                      |
|-----------------------------|--------------------------------------------------------------------------------------|
| Weight                      | 475 lbs                                                                              |
| Phases                      | 3                                                                                    |
| Circuit Breaker Suitability | Eaton Type BR                                                                        |
| kVA                         | <u>15</u>                                                                            |
| Connection