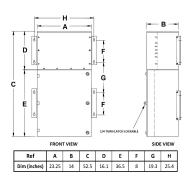

### **OFFICIAL QUOTE**

#### MP3C15J-M





## **MP3C15J-M**

\$10,939.00 CAD

SKU: ac81c5c3f817

Categories: Mini Power Centers

#### SCHEMATIC/DIAGRAM AND DIMENSION PICTURES







# OFFICIAL QUOTE MP3C15J-M



#### **PRODUCT SPECIFICATIONS**

| FRODUCT OF ECH TOATTONS     |                                                                                      |
|-----------------------------|--------------------------------------------------------------------------------------|
| Weight                      | 475 lbs                                                                              |
| Phases                      | 3                                                                                    |
| Circuit Breaker Suitability | Eaton Type BR                                                                        |
| kVA                         | <u>15</u>                                                                            |
| Connection