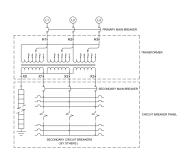

### **OFFICIAL QUOTE**

#### MP3C15J-M





## **MP3C15J-M**

\$8,056.25 USD

SKU: ac81c5c3f817

Categories: Mini Power Centers

#### SCHEMATIC/DIAGRAM AND DIMENSION PICTURES







# OFFICIAL QUOTE MP3C15J-M



#### **PRODUCT SPECIFICATIONS**

| PRODUCT SPECIFICATIONS      |                                                                                      |
|-----------------------------|--------------------------------------------------------------------------------------|
| Weight                      | 475 lbs                                                                              |
| Phases                      | <u>3</u>                                                                             |
| Circuit Breaker Suitability | Eaton Type BR                                                                        |
| kVA                         | <u>15</u>                                                                            |
| Connection