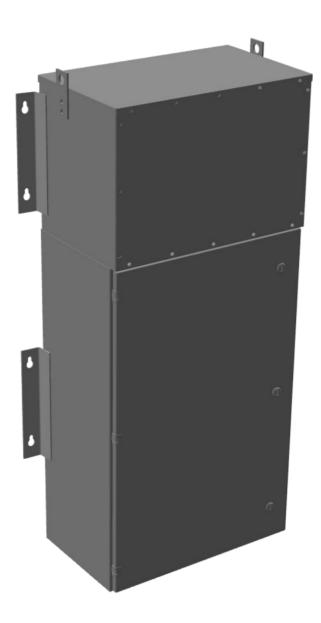

## **MP3C15J-M**

\$8,056.25 USD

SKU: ac81c5c3f817

Categories: Mini Power Centers

#### **PRODUCT SPECIFICATIONS**

| PRODUCT SPECIFICATIONS      |                                                                                      |
|-----------------------------|--------------------------------------------------------------------------------------|
| Weight                      | 475 lbs                                                                              |
| Phases                      | <u>3</u>                                                                             |
| Circuit Breaker Suitability | Eaton Type BR                                                                        |
| kVA                         | <u>15</u>                                                                            |
| Connection                  | MPC3P-5t                                                                             |
| Incoming Voltage            | 600                                                                                  |
| Primary Breaker             | <u>30A</u>                                                                           |
| Interruping Rating          | 14kAIC @ 600V                                                                        |
| Output Voltage              | <u>208Y/120</u>                                                                      |
| Secondary Breaker           | <u>50A</u>                                                                           |
| Short Circuit Withstand     | 10kAIC @ 240V                                                                        |
| Primary Taps                | +/- 2 x 2.5%                                                                         |
| Conductor Material          | Copper                                                                               |
| Insuation Class             | 200°C                                                                                |
| Panel Board                 | Push-On                                                                              |
| Load Center Bus Material    | Aluminum                                                                             |
| # of Circuits               | 27                                                                                   |
| Impedance                   | 1.5 - 3.0%                                                                           |
| Temperatue Rise             | <u>130°C</u>                                                                         |
| Enclosure                   | E3R-3PMPC-2                                                                          |
| Enclosure Type              | E3R Outdoor                                                                          |
| Finish                      | Polyster Powder Coat – ANSI/ASA 61 Grey                                              |
| Standards & Certifications  | CSA Certified File No. LR34493, UL Listed File No. E495724, ISO 9001:2015 Registered |