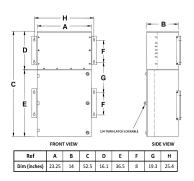

#### SCHEMATIC/DIAGRAM AND DIMENSION PICTURES

#### **PRODUCT SPECIFICATIONS**

| PRODUCT SPECIFICATIONS      |                                                                                      |
|-----------------------------|--------------------------------------------------------------------------------------|
| Weight                      | 475 lbs                                                                              |
| Phases                      | <u>3</u>                                                                             |
| Circuit Breaker Suitability | Eaton Type BR                                                                        |
| kVA                         | <u>15</u>                                                                            |
| Connection                  | MPC3P-5t                                                                             |
| Incoming Voltage            | 600                                                                                  |
| Primary Breaker             | <u>30A</u>                                                                           |
| Interruping Rating          | 14kAIC @ 600V                                                                        |
| Output Voltage              | <u>208Y/120</u>                                                                      |
| Secondary Breaker           | <u>50A</u>                                                                           |
| Short Circuit Withstand     | 10kAIC @ 240V                                                                        |
| Primary Taps                | +/- 2 x 2.5%                                                                         |
| Conductor Material          | Copper                                                                               |
| Insuation Class             | 200°C                                                                                |
| Panel Board                 | Push-On                                                                              |
| Load Center Bus Material    | Aluminum                                                                             |
| # of Circuits               | 27                                                                                   |
| Impedance                   | 1.5 - 3.0%                                                                           |
| Temperatue Rise             | <u>130°C</u>                                                                         |
| Enclosure                   | E3R-3PMPC-2                                                                          |
| Enclosure Type              | E3R Outdoor                                                                          |
| Finish                      | Polyster Powder Coat – ANSI/ASA 61 Grey                                              |
| Standards & Certifications  | CSA Certified File No. LR34493, UL Listed File No. E495724, ISO 9001:2015 Registered |