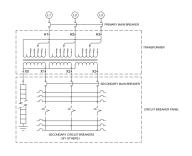

#### SCHEMATIC/DIAGRAM AND DIMENSION PICTURES

#### **PRODUCT SPECIFICATIONS**

| PRODUCT SPECIFICATIONS      |                                                                                      |
|-----------------------------|--------------------------------------------------------------------------------------|
| Weight                      | 475 lbs                                                                              |
| Phases                      | <u>3</u>                                                                             |
| Circuit Breaker Suitability | Eaton Type BR                                                                        |
| kVA                         | <u>15</u>                                                                            |
| Connection                  | MPC3P-5t                                                                             |
| Incoming Voltage            | 600                                                                                  |
| Primary Breaker             | <u>30A</u>                                                                           |
| Interruping Rating          | 14kAIC @ 600V                                                                        |
| Output Voltage              | <u>208Y/120</u>                                                                      |
| Secondary Breaker           | <u>50A</u>                                                                           |
| Short Circuit Withstand     | 10kAIC @ 240V                                                                        |
| Primary Taps                | +/- 2 x 2.5%                                                                         |
| Conductor Material          | Copper                                                                               |
| Insuation Class             | 200°C                                                                                |
| Panel Board                 | Push-On                                                                              |
| Load Center Bus Material    | Aluminum                                                                             |
| # of Circuits               | 27                                                                                   |
| Impedance                   | 1.5 - 3.0%                                                                           |
| Temperatue Rise             | <u>130°C</u>                                                                         |
| Enclosure                   | E3R-3PMPC-2                                                                          |
| Enclosure Type              | E3R Outdoor                                                                          |
| Finish                      | Polyster Powder Coat – ANSI/ASA 61 Grey                                              |
| Standards & Certifications  | CSA Certified File No. LR34493, UL Listed File No. E495724, ISO 9001:2015 Registered |