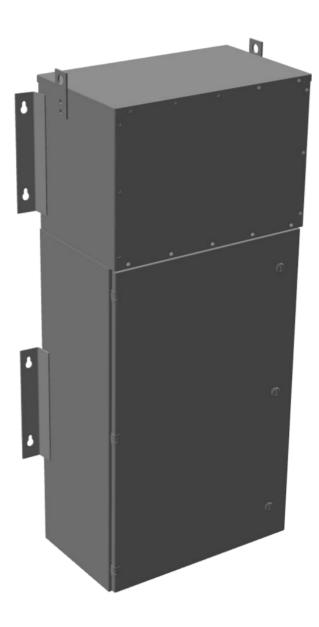

#### **PRODUCT SPECIFICATIONS**

| PRODUCT SPECIFICATIONS      |                                                                                      |
|-----------------------------|--------------------------------------------------------------------------------------|
| Weight                      | 475 lbs                                                                              |
| Phases                      | <u>3</u>                                                                             |
| Circuit Breaker Suitability | Eaton Type BR                                                                        |
| kVA                         | <u>15</u>                                                                            |
| Connection                  | MPC3P-5t                                                                             |
| Incoming Voltage            | 600                                                                                  |
| Primary Breaker             | <u>30A</u>                                                                           |
| Interruping Rating          | 14kAIC @ 600V                                                                        |
| Output Voltage              | <u>208Y/120</u>                                                                      |
| Secondary Breaker           | <u>50A</u>                                                                           |
| Short Circuit Withstand     | 10kAIC @ 240V                                                                        |
| Primary Taps                | +/- 2 x 2.5%                                                                         |
| Conductor Material          | Copper                                                                               |
| Insuation Class             | 200°C                                                                                |
| Panel Board                 | Push-On                                                                              |
| Load Center Bus Material    | Aluminum                                                                             |
| # of Circuits               | 27                                                                                   |
| Impedance                   | 1.5 - 3.0%                                                                           |
| Temperatue Rise             | <u>130°C</u>                                                                         |
| Enclosure                   | E3R-3PMPC-2                                                                          |
| Enclosure Type              | E3R Outdoor                                                                          |
| Finish                      | Polyster Powder Coat – ANSI/ASA 61 Grey                                              |
| Standards & Certifications  | CSA Certified File No. LR34493, UL Listed File No. E495724, ISO 9001:2015 Registered |