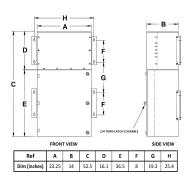

### **OFFICIAL QUOTE**

#### MP3C15J-M





## **MP3C15J-M**

\$8,056.25 USD

SKU: ac81c5c3f817

Categories: Mini Power Centers

#### SCHEMATIC/DIAGRAM AND DIMENSION PICTURES







# OFFICIAL QUOTE MP3C15J-M



#### **PRODUCT SPECIFICATIONS**

| PRODUCT SPECIFICATIONS      |                                                                                      |
|-----------------------------|--------------------------------------------------------------------------------------|
| Weight                      | 475 lbs                                                                              |
| Phases                      | <u>3</u>                                                                             |
| Circuit Breaker Suitability | Eaton Type BR                                                                        |
| kVA                         | <u>15</u>                                                                            |
| Connection