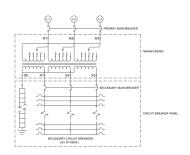

### **OFFICIAL QUOTE**

#### MP3C15J-M





## **MP3C15J-M**

\$8,056.25 USD

SKU: ac81c5c3f817

Categories: Mini Power Centers

#### SCHEMATIC/DIAGRAM AND DIMENSION PICTURES







# OFFICIAL QUOTE MP3C15J-M



#### **PRODUCT SPECIFICATIONS**

| PRODUCT SPECIFICATIONS      |                                                                                      |
|-----------------------------|--------------------------------------------------------------------------------------|
| Weight                      | 475 lbs                                                                              |
| Phases                      | <u>3</u>                                                                             |
| Circuit Breaker Suitability | Eaton Type BR                                                                        |
| kVA                         | <u>15</u>                                                                            |
| Connection