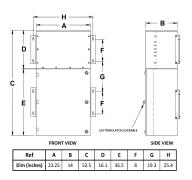

### **OFFICIAL QUOTE**

#### MP3C15J-M





## **MP3C15J-M**

\$10,939.00 CAD

SKU: ac81c5c3f817

Categories: Mini Power Centers

#### SCHEMATIC/DIAGRAM AND DIMENSION PICTURES







# OFFICIAL QUOTE MP3C15J-M



#### **PRODUCT SPECIFICATIONS**

| PRODUCT SPECIFICATIONS      |                                                                                      |
|-----------------------------|--------------------------------------------------------------------------------------|
| Weight                      | 475 lbs                                                                              |
| Phases                      | <u>3</u>                                                                             |
| Circuit Breaker Suitability | Eaton Type BR                                                                        |
| kVA                         | <u>15</u>                                                                            |
| Connection