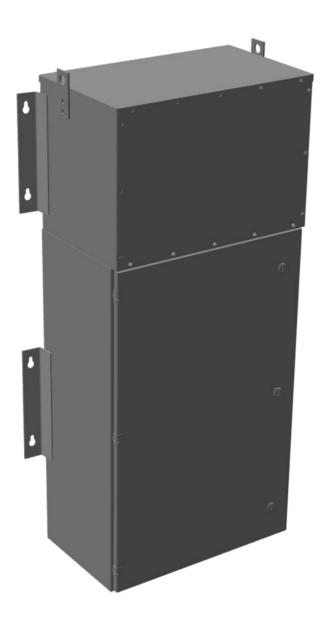

#### **PRODUCT SPECIFICATIONS**

| PRODUCT SPECIFICATIONS      |                                                                                      |
|-----------------------------|--------------------------------------------------------------------------------------|
| Weight                      | 475 lbs                                                                              |
| Phases                      | <u>3</u>                                                                             |
| Circuit Breaker Suitability | Eaton Type BR                                                                        |
| kVA                         | <u>15</u>                                                                            |
| Connection                  | MPC3P-5t                                                                             |
| Incoming Voltage            | 600                                                                                  |
| Primary Breaker             | <u>30A</u>                                                                           |
| Interruping Rating          | 14kAIC @ 600V                                                                        |
| Output Voltage              | <u>208Y/120</u>                                                                      |
| Secondary Breaker           | <u>50A</u>                                                                           |
| Short Circuit Withstand     | 10kAIC @ 240V                                                                        |
| Primary Taps                | +/- 2 x 2.5%                                                                         |
| Conductor Material          | Copper                                                                               |
| Insuation Class             | 200°C                                                                                |
| Panel Board                 | Push-On                                                                              |
| Load Center Bus Material    | Aluminum                                                                             |
| # of Circuits               | 27                                                                                   |
| Impedance                   | 1.5 - 3.0%                                                                           |
| Temperatue Rise             | <u>130°C</u>                                                                         |
| Enclosure                   | E3R-3PMPC-2                                                                          |
| Enclosure Type              | E3R Outdoor                                                                          |
| Finish                      | Polyster Powder Coat – ANSI/ASA 61 Grey                                              |
| Standards & Certifications  | CSA Certified File No. LR34493, UL Listed File No. E495724, ISO 9001:2015 Registered |