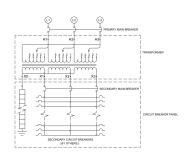

### **OFFICIAL QUOTE**

#### MP3C15J-M





## **MP3C15J-M**

\$10,939.00 CAD

SKU: ac81c5c3f817

Categories: Mini Power Centers

#### SCHEMATIC/DIAGRAM AND DIMENSION PICTURES







# OFFICIAL QUOTE MP3C15J-M



#### **PRODUCT SPECIFICATIONS**

| PRODUCT SPECIFICATIONS      |                                                                                      |
|-----------------------------|--------------------------------------------------------------------------------------|
| Weight                      | 475 lbs                                                                              |
| Phases                      | <u>3</u>                                                                             |
| Circuit Breaker Suitability | Eaton Type BR                                                                        |
| kVA                         | <u>15</u>                                                                            |
| Connection