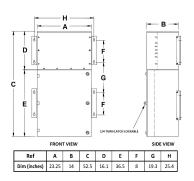

### **OFFICIAL QUOTE**

#### MP3C15J-M





## **MP3C15J-M**

\$10,939.00 CAD

SKU: ac81c5c3f817

Categories: Mini Power Centers

#### SCHEMATIC/DIAGRAM AND DIMENSION PICTURES







# OFFICIAL QUOTE MP3C15J-M



#### **PRODUCT SPECIFICATIONS**

| PRODUCT SPECIFICATIONS      |                                                                                      |
|-----------------------------|--------------------------------------------------------------------------------------|
| Weight                      | 475 lbs                                                                              |
| Phases                      | <u>3</u>                                                                             |
| Circuit Breaker Suitability | Eaton Type BR                                                                        |
| kVA                         | <u>15</u>                                                                            |
| Connection