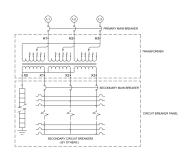

#### SCHEMATIC/DIAGRAM AND DIMENSION PICTURES

#### **PRODUCT SPECIFICATIONS**

| PRODUCT SPECIFICATIONS      |                                                                                      |
|-----------------------------|--------------------------------------------------------------------------------------|
| Weight                      | 475 lbs                                                                              |
| Phases                      | <u>3</u>                                                                             |
| Circuit Breaker Suitability | Eaton Type BR                                                                        |
| kVA                         | <u>15</u>                                                                            |
| Connection                  | MPC3P-5t                                                                             |
| Incoming Voltage            | 600                                                                                  |
| Primary Breaker             | <u>30A</u>                                                                           |
| Interruping Rating          | 14kAIC @ 600V                                                                        |
| Output Voltage              | <u>208Y/120</u>                                                                      |
| Secondary Breaker           | <u>50A</u>                                                                           |
| Short Circuit Withstand     | 10kAIC @ 240V                                                                        |
| Primary Taps                | +/- 2 x 2.5%                                                                         |
| Conductor Material          | Copper                                                                               |
| Insuation Class             | 200°C                                                                                |
| Panel Board                 | Push-On                                                                              |
| Load Center Bus Material    | Aluminum                                                                             |
| # of Circuits               | 27                                                                                   |
| Impedance                   | 1.5 - 3.0%                                                                           |
| Temperatue Rise             | <u>130°C</u>                                                                         |
| Enclosure                   | E3R-3PMPC-2                                                                          |
| Enclosure Type              | E3R Outdoor                                                                          |
| Finish                      | Polyster Powder Coat – ANSI/ASA 61 Grey                                              |
| Standards & Certifications  | CSA Certified File No. LR34493, UL Listed File No. E495724, ISO 9001:2015 Registered |