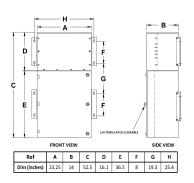

#### SCHEMATIC/DIAGRAM AND DIMENSION PICTURES

#### **PRODUCT SPECIFICATIONS**

| PRODUCT SPECIFICATIONS      |                                                                                      |
|-----------------------------|--------------------------------------------------------------------------------------|
| Weight                      | 475 lbs                                                                              |
| Phases                      | <u>3</u>                                                                             |
| Circuit Breaker Suitability | Eaton Type BR                                                                        |
| kVA                         | <u>15</u>                                                                            |
| Connection                  | MPC3P-5t                                                                             |
| Incoming Voltage            | 600                                                                                  |
| Primary Breaker             | <u>30A</u>                                                                           |
| Interruping Rating          | 14kAIC @ 600V                                                                        |
| Output Voltage              | <u>208Y/120</u>                                                                      |
| Secondary Breaker           | <u>50A</u>                                                                           |
| Short Circuit Withstand     | 10kAIC @ 240V                                                                        |
| Primary Taps                | +/- 2 x 2.5%                                                                         |
| Conductor Material          | Copper                                                                               |
| Insuation Class             | 200°C                                                                                |
| Panel Board                 | Push-On                                                                              |
| Load Center Bus Material    | Aluminum                                                                             |
| # of Circuits               | 27                                                                                   |
| Impedance                   | 1.5 - 3.0%                                                                           |
| Temperatue Rise             | <u>130°C</u>                                                                         |
| Enclosure                   | E3R-3PMPC-2                                                                          |
| Enclosure Type              | E3R Outdoor                                                                          |
| Finish                      | Polyster Powder Coat – ANSI/ASA 61 Grey                                              |
| Standards & Certifications  | CSA Certified File No. LR34493, UL Listed File No. E495724, ISO 9001:2015 Registered |