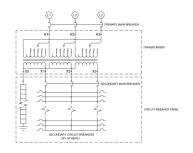

#### **SCHEMATIC/DIAGRAM AND DIMENSION PICTURES**

# **PRODUCT SPECIFICATIONS**

| PRODUCT SPECIFICATIONS      |                                                                                      |
|-----------------------------|--------------------------------------------------------------------------------------|
| Weight                      | 960 lbs                                                                              |
| Phases                      | <u>3</u>                                                                             |
| Circuit Breaker Suitability | Eaton Type BR                                                                        |
| kVA                         | 45                                                                                   |
| Connection                  | MPC3P-5t                                                                             |
| Incoming Voltage            | 600                                                                                  |
| Primary Breaker             | 90A                                                                                  |
| Interruping Rating          | 14kAIC @ 600V                                                                        |
| Output Voltage              | <u>208Y/120</u>                                                                      |
| Secondary Breaker           | 150A                                                                                 |
| Short Circuit Withstand     | 25kAIC @ 240V                                                                        |
| Primary Taps                | +/- 2 x 2.5%                                                                         |
| Conductor Material          | Aluminum                                                                             |
| Insuation Class             | 200°C                                                                                |
| Panel Board                 | Push-On                                                                              |
| Load Center Bus Material    | Aluminum                                                                             |
| # of Circuits               | 30                                                                                   |
| Impedance                   | 1.5 - 3.0%                                                                           |
| Temperatue Rise             | 130°C                                                                                |
| Enclosure                   | E3R-3PMPC-4                                                                          |
| Enclosure Type              | E3R Outdoor                                                                          |
| Finish                      | Polyster Powder Coat – ANSI/ASA 61 Grey                                              |
| Standards & Certifications  | CSA Certified File No. LR34493, UL Listed File No. E495724, ISO 9001:2015 Registered |