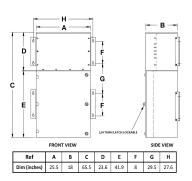

# **OFFICIAL QUOTE**

# **MP3A45J-M**





# **MP3A45J-M**

\$17,595.90 CAD

SKU: 993f1e5c3259

Categories: Mini Power Centers

#### **SCHEMATIC/DIAGRAM AND DIMENSION PICTURES**







# OFFICIAL QUOTE MP3A45J-M



# **PRODUCT SPECIFICATIONS**

| PRODUCT SPECIFICATIONS      |                                                                                      |
|-----------------------------|--------------------------------------------------------------------------------------|
| Weight                      | 960 lbs                                                                              |
| Phases                      | <u>3</u>                                                                             |
| Circuit Breaker Suitability | Eaton Type BR                                                                        |
| kVA                         | 45                                                                                   |
| Connection