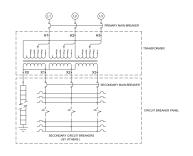

# **OFFICIAL QUOTE**

# **MP3A45J-M**





# **MP3A45J-M**

\$17,595.90 CAD

SKU: 993f1e5c3259

Categories: Mini Power Centers

#### **SCHEMATIC/DIAGRAM AND DIMENSION PICTURES**







# OFFICIAL QUOTE MP3A45J-M



# **PRODUCT SPECIFICATIONS**

| PRODUCT SPECIFICATIONS      |                                                                                      |
|-----------------------------|--------------------------------------------------------------------------------------|
| Weight                      | 960 lbs                                                                              |
| Phases                      | <u>3</u>                                                                             |
| Circuit Breaker Suitability | Eaton Type BR                                                                        |
| kVA                         | 45                                                                                   |
| Connection