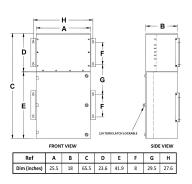

# **OFFICIAL QUOTE**

## **MP3A45J-M**





# **MP3A45J-M**

\$12,958.85 USD

SKU: 993f1e5c3259

Categories: Mini Power Centers

#### **SCHEMATIC/DIAGRAM AND DIMENSION PICTURES**







# OFFICIAL QUOTE MP3A45J-M



## **PRODUCT SPECIFICATIONS**

| PRODUCT SPECIFICATIONS      |                                                                                      |
|-----------------------------|--------------------------------------------------------------------------------------|
| Weight                      | 960 lbs                                                                              |
| Phases                      | <u>3</u>                                                                             |
| Circuit Breaker Suitability | Eaton Type BR                                                                        |
| kVA                         | 45                                                                                   |
| Connection