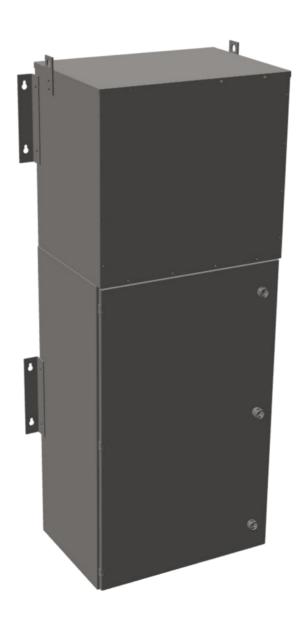

# **MP3A45J-M**

\$12,958.85 USD

SKU: 993f1e5c3259

Categories: Mini Power Centers

## **PRODUCT SPECIFICATIONS**

| PRODUCT SPECIFICATIONS      |                                                                                      |
|-----------------------------|--------------------------------------------------------------------------------------|
| Weight                      | 960 lbs                                                                              |
| Phases                      | <u>3</u>                                                                             |
| Circuit Breaker Suitability | Eaton Type BR                                                                        |
| kVA                         | 45                                                                                   |
| Connection                  | MPC3P-5t                                                                             |
| Incoming Voltage            | 600                                                                                  |
| Primary Breaker             | 90A                                                                                  |
| Interruping Rating          | 14kAIC @ 600V                                                                        |
| Output Voltage              | <u>208Y/120</u>                                                                      |
| Secondary Breaker           | 150A                                                                                 |
| Short Circuit Withstand     | 25kAIC @ 240V                                                                        |
| Primary Taps                | +/- 2 x 2.5%                                                                         |
| Conductor Material          | Aluminum                                                                             |
| Insuation Class             | 200°C                                                                                |
| Panel Board                 | Push-On                                                                              |
| Load Center Bus Material    | Aluminum                                                                             |
| # of Circuits               | 30                                                                                   |
| Impedance                   | 1.5 - 3.0%                                                                           |
| Temperatue Rise             | 130°C                                                                                |
| Enclosure                   | E3R-3PMPC-4                                                                          |
| Enclosure Type              | E3R Outdoor                                                                          |
| Finish                      | Polyster Powder Coat – ANSI/ASA 61 Grey                                              |
| Standards & Certifications  | CSA Certified File No. LR34493, UL Listed File No. E495724, ISO 9001:2015 Registered |