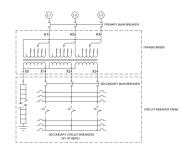

# **OFFICIAL QUOTE**

## **MP3A45J-M**





# **MP3A45J-M**

\$12,958.85 USD

SKU: 993f1e5c3259

Categories: Mini Power Centers

#### **SCHEMATIC/DIAGRAM AND DIMENSION PICTURES**







# OFFICIAL QUOTE MP3A45J-M



## **PRODUCT SPECIFICATIONS**

| PRODUCT SPECIFICATIONS      |                                                                                      |
|-----------------------------|--------------------------------------------------------------------------------------|
| Weight                      | 960 lbs                                                                              |
| Phases                      | <u>3</u>                                                                             |
| Circuit Breaker Suitability | Eaton Type BR                                                                        |
| kVA                         | 45                                                                                   |
| Connection