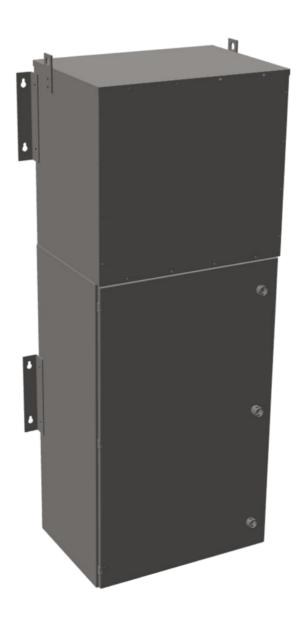

### **PRODUCT SPECIFICATIONS**

| PRODUCT SPECIFICATIONS      |                                                                                      |
|-----------------------------|--------------------------------------------------------------------------------------|
| Weight                      | 960 lbs                                                                              |
| Phases                      | <u>3</u>                                                                             |
| Circuit Breaker Suitability | Eaton Type BR                                                                        |
| kVA                         | 45                                                                                   |
| Connection                  | MPC3P-5t                                                                             |
| Incoming Voltage            | 600                                                                                  |
| Primary Breaker             | 90A                                                                                  |
| Interruping Rating          | 14kAIC @ 600V                                                                        |
| Output Voltage              | <u>208Y/120</u>                                                                      |
| Secondary Breaker           | 150A                                                                                 |
| Short Circuit Withstand     | 25kAIC @ 240V                                                                        |
| Primary Taps                | +/- 2 x 2.5%                                                                         |
| Conductor Material          | Aluminum                                                                             |
| Insuation Class             | 200°C                                                                                |
| Panel Board                 | Push-On                                                                              |
| Load Center Bus Material    | Aluminum                                                                             |
| # of Circuits               | 30                                                                                   |
| Impedance                   | 1.5 - 3.0%                                                                           |
| Temperatue Rise             | 130°C                                                                                |
| Enclosure                   | E3R-3PMPC-4                                                                          |
| Enclosure Type              | E3R Outdoor                                                                          |
| Finish                      | Polyster Powder Coat – ANSI/ASA 61 Grey                                              |
| Standards & Certifications  | CSA Certified File No. LR34493, UL Listed File No. E495724, ISO 9001:2015 Registered |