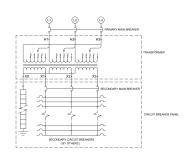

### **OFFICIAL QUOTE**

### **MP3A45J-M**





## **MP3A45J-M**

\$17,595.90 CAD

SKU: 993f1e5c3259

Categories: Mini Power Centers

### SCHEMATIC/DIAGRAM AND DIMENSION PICTURES







# OFFICIAL QUOTE MP3A45J-M



### **PRODUCT SPECIFICATIONS**

| PRODUCT SPECIFICATIONS      |                                                                                      |
|-----------------------------|--------------------------------------------------------------------------------------|
| Weight                      | 960 lbs                                                                              |
| Phases                      | <u>3</u>                                                                             |
| Circuit Breaker Suitability | Eaton Type BR                                                                        |
| kVA                         | 45                                                                                   |
| Connection