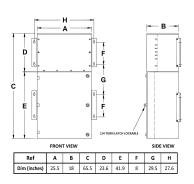

### **OFFICIAL QUOTE**

### **MP3A45J-M**





## **MP3A45J-M**

\$17,595.90 CAD

SKU: 993f1e5c3259

Categories: Mini Power Centers

### SCHEMATIC/DIAGRAM AND DIMENSION PICTURES







# OFFICIAL QUOTE MP3A45J-M



### **PRODUCT SPECIFICATIONS**

| PRODUCT SPECIFICATIONS      |                                                                                      |
|-----------------------------|--------------------------------------------------------------------------------------|
| Weight                      | 960 lbs                                                                              |
| Phases                      | <u>3</u>                                                                             |
| Circuit Breaker Suitability | Eaton Type BR                                                                        |
| kVA                         | 45                                                                                   |
| Connection