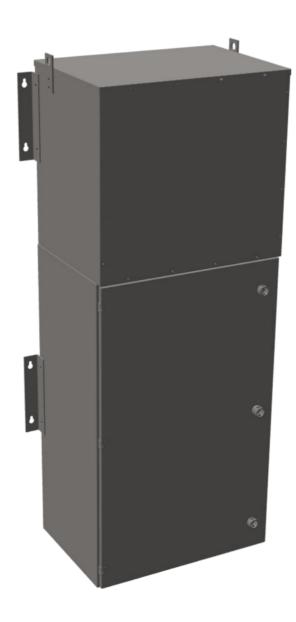

# **PRODUCT SPECIFICATIONS**

| Weight                      | 960 lbs                                                                              |
|-----------------------------|--------------------------------------------------------------------------------------|
| Phases                      | <u>3</u>                                                                             |
| Circuit Breaker Suitability | Eaton Type BR                                                                        |
| kVA                         | <u>45</u>                                                                            |
| Connection                  | MPC3P-5t                                                                             |
| Incoming Voltage            | 600                                                                                  |
| Primary Breaker             | 90A                                                                                  |
| Interruping Rating          | 14kAIC @ 600V                                                                        |
| Output Voltage              | <u>208Y/120</u>                                                                      |
| Secondary Breaker           | 150A                                                                                 |
| Short Circuit Withstand     | 25kAIC @ 240V                                                                        |
| Primary Taps                | +/- 2 x 2.5%                                                                         |
| Conductor Material          | Aluminum                                                                             |
| Insuation Class             | 200°C                                                                                |
| Panel Board                 | Push-On                                                                              |
| Load Center Bus Material    | Aluminum                                                                             |
| # of Circuits               | 30                                                                                   |
| Impedance                   | 1.5 - 3.0%                                                                           |
| Temperatue Rise             | 130°C                                                                                |
| Enclosure                   | E3R-3PMPC-4                                                                          |
| Enclosure Type              | E3R Outdoor                                                                          |
| Finish                      | Polyster Powder Coat - ANSI/ASA 61 Grey                                              |
| Standards & Certifications  | CSA Certified File No. LR34493, UL Listed File No. E495724, ISO 9001:2015 Registered |