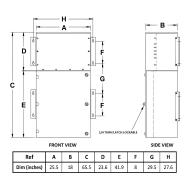

# **OFFICIAL QUOTE**

# **MP3A45J-M**





# **MP3A45J-M**

\$17,595.90 CAD

**SKU**: 993f1e5c3259

Categories: Mini Power Centers

#### **SCHEMATIC/DIAGRAM AND DIMENSION PICTURES**







# OFFICIAL QUOTE MP3A45J-M



# **PRODUCT SPECIFICATIONS**

| Weight                      | 960 lbs                                                                              |
|-----------------------------|--------------------------------------------------------------------------------------|
| Phases                      | <u>3</u>                                                                             |
| Circuit Breaker Suitability | Eaton Type BR                                                                        |
| kVA                         | <u>45</u>                                                                            |
| Connection                  | MPC3P-5t                                                                             |
| Incoming Voltage