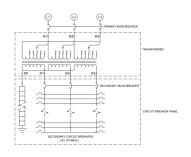

# **OFFICIAL QUOTE**

# **MP3A45J-M**





# **MP3A45J-M**

\$17,595.90 CAD

**SKU**: 993f1e5c3259

Categories: Mini Power Centers

#### **SCHEMATIC/DIAGRAM AND DIMENSION PICTURES**







# OFFICIAL QUOTE MP3A45J-M



# **PRODUCT SPECIFICATIONS**

| Weight                      | 960 lbs                                                                              |
|-----------------------------|--------------------------------------------------------------------------------------|
| Phases                      | <u>3</u>                                                                             |
| Circuit Breaker Suitability | Eaton Type BR                                                                        |
| kVA                         | <u>45</u>                                                                            |
| Connection                  | MPC3P-5t                                                                             |
| Incoming Voltage