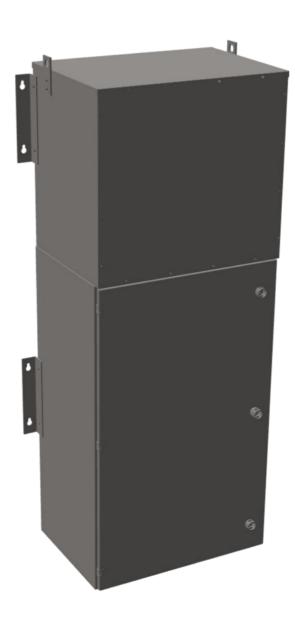

# **PRODUCT SPECIFICATIONS**

| PRODUCT SPECIFICATIONS      |                                                                                      |
|-----------------------------|--------------------------------------------------------------------------------------|
| Weight                      | 960 lbs                                                                              |
| Phases                      | <u>3</u>                                                                             |
| Circuit Breaker Suitability | Eaton Type BR                                                                        |
| kVA                         | 45                                                                                   |
| Connection                  | MPC3P-5t                                                                             |
| Incoming Voltage            | 600                                                                                  |
| Primary Breaker             | 90A                                                                                  |
| Interruping Rating          | 14kAIC @ 600V                                                                        |
| Output Voltage              | <u>208Y/120</u>                                                                      |
| Secondary Breaker           | 150A                                                                                 |
| Short Circuit Withstand     | 25kAIC @ 240V                                                                        |
| Primary Taps                | +/- 2 x 2.5%                                                                         |
| Conductor Material          | Aluminum                                                                             |
| Insuation Class             | 200°C                                                                                |
| Panel Board                 | Push-On                                                                              |
| Load Center Bus Material    | Aluminum                                                                             |
| # of Circuits               | 30                                                                                   |
| Impedance                   | 1.5 - 3.0%                                                                           |
| Temperatue Rise             | 130°C                                                                                |
| Enclosure                   | E3R-3PMPC-4                                                                          |
| Enclosure Type              | E3R Outdoor                                                                          |
| Finish                      | Polyster Powder Coat – ANSI/ASA 61 Grey                                              |
| Standards & Certifications  | CSA Certified File No. LR34493, UL Listed File No. E495724, ISO 9001:2015 Registered |