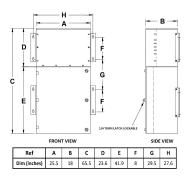

# OFFICIAL QUOTE

# **MP3A45J-M**





# **MP3A45J-M**

\$17,595.90 CAD

SKU: 993f1e5c3259

Categories: Mini Power Centers

#### **SCHEMATIC/DIAGRAM AND DIMENSION PICTURES**







# OFFICIAL QUOTE MP3A45J-M



# **PRODUCT SPECIFICATIONS**

| PRODUCT SPECIFICATIONS      |                                                                                      |
|-----------------------------|--------------------------------------------------------------------------------------|
| Weight                      | 960 lbs                                                                              |
| Phases                      | <u>3</u>                                                                             |
| Circuit Breaker Suitability | Eaton Type BR                                                                        |
| kVA                         | 45                                                                                   |
| Connection