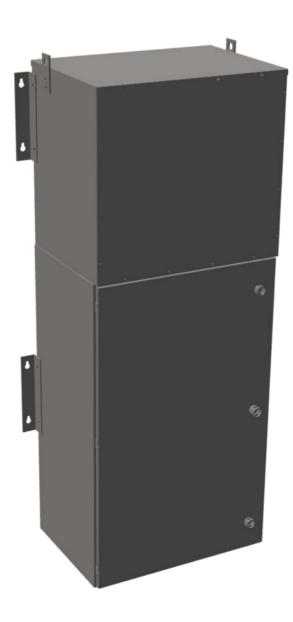

# **MP3A45J-M**

# **MP3A45J-M**

\$17,595.90 CAD

SKU: 993f1e5c3259

Categories: Mini Power Centers

# **PRODUCT SPECIFICATIONS**

| PRODUCT SPECIFICATIONS      |                                                                                      |
|-----------------------------|--------------------------------------------------------------------------------------|
| Weight                      | 960 lbs                                                                              |
| Phases                      | <u>3</u>                                                                             |
| Circuit Breaker Suitability | Eaton Type BR                                                                        |
| kVA                         | 45                                                                                   |
| Connection                  | MPC3P-5t                                                                             |
| Incoming Voltage            | 600                                                                                  |
| Primary Breaker             | 90A                                                                                  |
| Interruping Rating          | 14kAIC @ 600V                                                                        |
| Output Voltage              | <u>208Y/120</u>                                                                      |
| Secondary Breaker           | 150A                                                                                 |
| Short Circuit Withstand     | 25kAIC @ 240V                                                                        |
| Primary Taps                | +/- 2 x 2.5%                                                                         |
| Conductor Material          | Aluminum                                                                             |
| Insuation Class             | 200°C                                                                                |
| Panel Board                 | Push-On                                                                              |
| Load Center Bus Material    | Aluminum                                                                             |
| # of Circuits               | 30                                                                                   |
| Impedance                   | 1.5 - 3.0%                                                                           |
| Temperatue Rise             | 130°C                                                                                |
| Enclosure                   | E3R-3PMPC-4                                                                          |
| Enclosure Type              | E3R Outdoor                                                                          |
| Finish                      | Polyster Powder Coat – ANSI/ASA 61 Grey                                              |
| Standards & Certifications  | CSA Certified File No. LR34493, UL Listed File No. E495724, ISO 9001:2015 Registered |