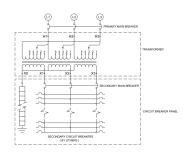

# OFFICIAL QUOTE

# **MP3A45J-M**





# **MP3A45J-M**

\$12,958.85 USD

SKU: 993f1e5c3259

Categories: Mini Power Centers

#### **SCHEMATIC/DIAGRAM AND DIMENSION PICTURES**







# OFFICIAL QUOTE MP3A45J-M



# **PRODUCT SPECIFICATIONS**

| PRODUCT SPECIFICATIONS      |                                                                                      |
|-----------------------------|--------------------------------------------------------------------------------------|
| Weight                      | 960 lbs                                                                              |
| Phases                      | <u>3</u>                                                                             |
| Circuit Breaker Suitability | Eaton Type BR                                                                        |
| kVA                         | 45                                                                                   |
| Connection