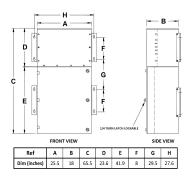

# OFFICIAL QUOTE

# **MP3A45J-M**





# **MP3A45J-M**

\$12,958.85 USD

SKU: 993f1e5c3259

Categories: Mini Power Centers

#### **SCHEMATIC/DIAGRAM AND DIMENSION PICTURES**







# OFFICIAL QUOTE MP3A45J-M



# **PRODUCT SPECIFICATIONS**

| PRODUCT SPECIFICATIONS      |                                                                                      |
|-----------------------------|--------------------------------------------------------------------------------------|
| Weight                      | 960 lbs                                                                              |
| Phases                      | <u>3</u>                                                                             |
| Circuit Breaker Suitability | Eaton Type BR                                                                        |
| kVA                         | 45                                                                                   |
| Connection