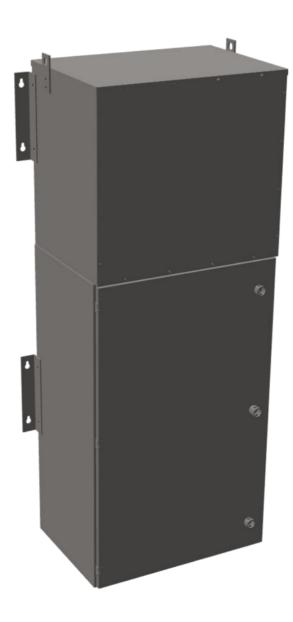

# **MP3A45J-M**

# **MP3A45J-M**

\$12,958.85 USD

SKU: 993f1e5c3259

Categories: Mini Power Centers

# **PRODUCT SPECIFICATIONS**

| PRODUCT SPECIFICATIONS      |                                                                                      |
|-----------------------------|--------------------------------------------------------------------------------------|
| Weight                      | 960 lbs                                                                              |
| Phases                      | <u>3</u>                                                                             |
| Circuit Breaker Suitability | Eaton Type BR                                                                        |
| kVA                         | 45                                                                                   |
| Connection                  | MPC3P-5t                                                                             |
| Incoming Voltage            | 600                                                                                  |
| Primary Breaker             | 90A                                                                                  |
| Interruping Rating          | 14kAIC @ 600V                                                                        |
| Output Voltage              | <u>208Y/120</u>                                                                      |
| Secondary Breaker           | 150A                                                                                 |
| Short Circuit Withstand     | 25kAIC @ 240V                                                                        |
| Primary Taps                | +/- 2 x 2.5%                                                                         |
| Conductor Material          | Aluminum                                                                             |
| Insuation Class             | 200°C                                                                                |
| Panel Board                 | Push-On                                                                              |
| Load Center Bus Material    | Aluminum                                                                             |
| # of Circuits               | 30                                                                                   |
| Impedance                   | 1.5 - 3.0%                                                                           |
| Temperatue Rise             | 130°C                                                                                |
| Enclosure                   | E3R-3PMPC-4                                                                          |
| Enclosure Type              | E3R Outdoor                                                                          |
| Finish                      | Polyster Powder Coat – ANSI/ASA 61 Grey                                              |
| Standards & Certifications  | CSA Certified File No. LR34493, UL Listed File No. E495724, ISO 9001:2015 Registered |