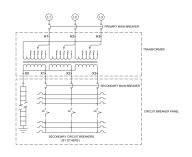

#### **SCHEMATIC/DIAGRAM AND DIMENSION PICTURES**

# **PRODUCT SPECIFICATIONS**

| PRODUCT SPECIFICATIONS      |                                                                                      |
|-----------------------------|--------------------------------------------------------------------------------------|
| Weight                      | 960 lbs                                                                              |
| Phases                      | <u>3</u>                                                                             |
| Circuit Breaker Suitability | Eaton Type BR                                                                        |
| kVA                         | 45                                                                                   |
| Connection                  | MPC3P-5t                                                                             |
| Incoming Voltage            | 600                                                                                  |
| Primary Breaker             | 90A                                                                                  |
| Interruping Rating          | 14kAIC @ 600V                                                                        |
| Output Voltage              | <u>208Y/120</u>                                                                      |
| Secondary Breaker           | 150A                                                                                 |
| Short Circuit Withstand     | 25kAIC @ 240V                                                                        |
| Primary Taps                | +/- 2 x 2.5%                                                                         |
| Conductor Material          | Aluminum                                                                             |
| Insuation Class             | 200°C                                                                                |
| Panel Board                 | Push-On                                                                              |
| Load Center Bus Material    | Aluminum                                                                             |
| # of Circuits               | 30                                                                                   |
| Impedance                   | 1.5 - 3.0%                                                                           |
| Temperatue Rise             | 130°C                                                                                |
| Enclosure                   | E3R-3PMPC-4                                                                          |
| Enclosure Type              | E3R Outdoor                                                                          |
| Finish                      | Polyster Powder Coat – ANSI/ASA 61 Grey                                              |
| Standards & Certifications  | CSA Certified File No. LR34493, UL Listed File No. E495724, ISO 9001:2015 Registered |