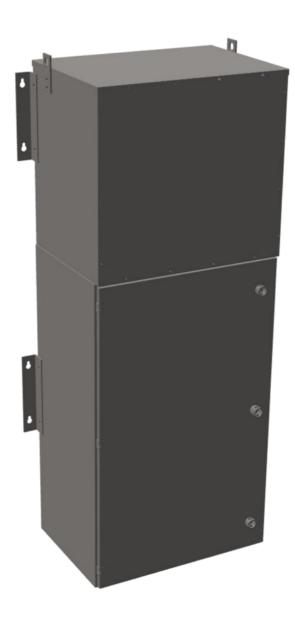

# **MP3A45J-M**

# **MP3A45J-M**

\$17,595.90 CAD

SKU: 993f1e5c3259

Categories: Mini Power Centers

# **PRODUCT SPECIFICATIONS**

| PRODUCT SPECIFICATIONS      |                                                                                      |
|-----------------------------|--------------------------------------------------------------------------------------|
| Weight                      | 960 lbs                                                                              |
| Phases                      | <u>3</u>                                                                             |
| Circuit Breaker Suitability | Eaton Type BR                                                                        |
| kVA                         | 45                                                                                   |
| Connection                  | MPC3P-5t                                                                             |
| Incoming Voltage            | 600                                                                                  |
| Primary Breaker             | 90A                                                                                  |
| Interruping Rating          | 14kAIC @ 600V                                                                        |
| Output Voltage              | <u>208Y/120</u>                                                                      |
| Secondary Breaker           | 150A                                                                                 |
| Short Circuit Withstand     | 25kAIC @ 240V                                                                        |
| Primary Taps                | +/- 2 x 2.5%                                                                         |
| Conductor Material          | Aluminum                                                                             |
| Insuation Class             | 200°C                                                                                |
| Panel Board                 | Push-On                                                                              |
| Load Center Bus Material    | Aluminum                                                                             |
| # of Circuits               | 30                                                                                   |
| Impedance                   | 1.5 - 3.0%                                                                           |
| Temperatue Rise             | 130°C                                                                                |
| Enclosure                   | E3R-3PMPC-4                                                                          |
| Enclosure Type              | E3R Outdoor                                                                          |
| Finish                      | Polyster Powder Coat – ANSI/ASA 61 Grey                                              |
| Standards & Certifications  | CSA Certified File No. LR34493, UL Listed File No. E495724, ISO 9001:2015 Registered |