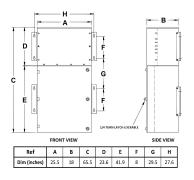

#### **SCHEMATIC/DIAGRAM AND DIMENSION PICTURES**

# **PRODUCT SPECIFICATIONS**

| PRODUCT SPECIFICATIONS      |                                                                                      |
|-----------------------------|--------------------------------------------------------------------------------------|
| Weight                      | 960 lbs                                                                              |
| Phases                      | <u>3</u>                                                                             |
| Circuit Breaker Suitability | Eaton Type BR                                                                        |
| kVA                         | 45                                                                                   |
| Connection                  | MPC3P-5t                                                                             |
| Incoming Voltage            | 600                                                                                  |
| Primary Breaker             | 90A                                                                                  |
| Interruping Rating          | 14kAIC @ 600V                                                                        |
| Output Voltage              | <u>208Y/120</u>                                                                      |
| Secondary Breaker           | 150A                                                                                 |
| Short Circuit Withstand     | 25kAIC @ 240V                                                                        |
| Primary Taps                | +/- 2 x 2.5%                                                                         |
| Conductor Material          | Aluminum                                                                             |
| Insuation Class             | 200°C                                                                                |
| Panel Board                 | Push-On                                                                              |
| Load Center Bus Material    | Aluminum                                                                             |
| # of Circuits               | 30                                                                                   |
| Impedance                   | 1.5 - 3.0%                                                                           |
| Temperatue Rise             | 130°C                                                                                |
| Enclosure                   | E3R-3PMPC-4                                                                          |
| Enclosure Type              | E3R Outdoor                                                                          |
| Finish                      | Polyster Powder Coat – ANSI/ASA 61 Grey                                              |
| Standards & Certifications  | CSA Certified File No. LR34493, UL Listed File No. E495724, ISO 9001:2015 Registered |