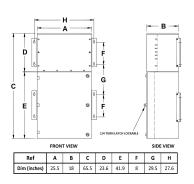

#### **SCHEMATIC/DIAGRAM AND DIMENSION PICTURES**

# **PRODUCT SPECIFICATIONS**

| PRODUCT SPECIFICATIONS      |                                                                                      |
|-----------------------------|--------------------------------------------------------------------------------------|
| Weight                      | 960 lbs                                                                              |
| Phases                      | <u>3</u>                                                                             |
| Circuit Breaker Suitability | Eaton Type BR                                                                        |
| kVA                         | 45                                                                                   |
| Connection                  | MPC3P-5t                                                                             |
| Incoming Voltage            | 600                                                                                  |
| Primary Breaker             | 90A                                                                                  |
| Interruping Rating          | 14kAIC @ 600V                                                                        |
| Output Voltage              | <u>208Y/120</u>                                                                      |
| Secondary Breaker           | 150A                                                                                 |
| Short Circuit Withstand     | 25kAIC @ 240V                                                                        |
| Primary Taps                | +/- 2 x 2.5%                                                                         |
| Conductor Material          | Aluminum                                                                             |
| Insuation Class             | 200°C                                                                                |
| Panel Board                 | Push-On                                                                              |
| Load Center Bus Material    | Aluminum                                                                             |
| # of Circuits               | 30                                                                                   |
| Impedance                   | 1.5 - 3.0%                                                                           |
| Temperatue Rise             | 130°C                                                                                |
| Enclosure                   | E3R-3PMPC-4                                                                          |
| Enclosure Type              | E3R Outdoor                                                                          |
| Finish                      | Polyster Powder Coat – ANSI/ASA 61 Grey                                              |
| Standards & Certifications  | CSA Certified File No. LR34493, UL Listed File No. E495724, ISO 9001:2015 Registered |