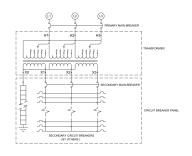

#### **SCHEMATIC/DIAGRAM AND DIMENSION PICTURES**

# **PRODUCT SPECIFICATIONS**

| PRODUCT SPECIFICATIONS      |                                                                                      |
|-----------------------------|--------------------------------------------------------------------------------------|
| Weight                      | 960 lbs                                                                              |
| Phases                      | <u>3</u>                                                                             |
| Circuit Breaker Suitability | Eaton Type BR                                                                        |
| kVA                         | 45                                                                                   |
| Connection                  | MPC3P-5t                                                                             |
| Incoming Voltage            | 600                                                                                  |
| Primary Breaker             | 90A                                                                                  |
| Interruping Rating          | 14kAIC @ 600V                                                                        |
| Output Voltage              | <u>208Y/120</u>                                                                      |
| Secondary Breaker           | 150A                                                                                 |
| Short Circuit Withstand     | 25kAIC @ 240V                                                                        |
| Primary Taps                | +/- 2 x 2.5%                                                                         |
| Conductor Material          | Aluminum                                                                             |
| Insuation Class             | 200°C                                                                                |
| Panel Board                 | Push-On                                                                              |
| Load Center Bus Material    | Aluminum                                                                             |
| # of Circuits               | 30                                                                                   |
| Impedance                   | 1.5 - 3.0%                                                                           |
| Temperatue Rise             | 130°C                                                                                |
| Enclosure                   | E3R-3PMPC-4                                                                          |
| Enclosure Type              | E3R Outdoor                                                                          |
| Finish                      | Polyster Powder Coat – ANSI/ASA 61 Grey                                              |
| Standards & Certifications  | CSA Certified File No. LR34493, UL Listed File No. E495724, ISO 9001:2015 Registered |