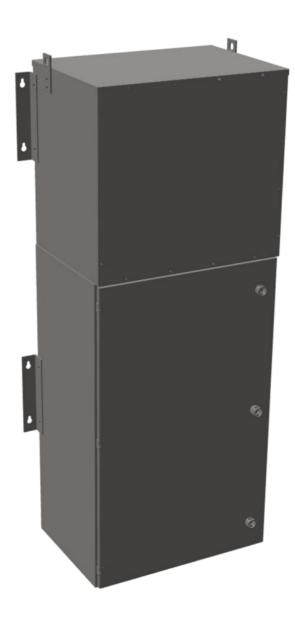

# **MP3A45J-M**

# **MP3A45J-M**

\$12,958.85 USD

SKU: 993f1e5c3259

Categories: Mini Power Centers

# **PRODUCT SPECIFICATIONS**

| PRODUCT SPECIFICATIONS      |                                                                                      |
|-----------------------------|--------------------------------------------------------------------------------------|
| Weight                      | 960 lbs                                                                              |
| Phases                      | <u>3</u>                                                                             |
| Circuit Breaker Suitability | Eaton Type BR                                                                        |
| kVA                         | 45                                                                                   |
| Connection                  | MPC3P-5t                                                                             |
| Incoming Voltage            | 600                                                                                  |
| Primary Breaker             | 90A                                                                                  |
| Interruping Rating          | 14kAIC @ 600V                                                                        |
| Output Voltage              | <u>208Y/120</u>                                                                      |
| Secondary Breaker           | 150A                                                                                 |
| Short Circuit Withstand     | 25kAIC @ 240V                                                                        |
| Primary Taps                | +/- 2 x 2.5%                                                                         |
| Conductor Material          | Aluminum                                                                             |
| Insuation Class             | 200°C                                                                                |
| Panel Board                 | Push-On                                                                              |
| Load Center Bus Material    | Aluminum                                                                             |
| # of Circuits               | 30                                                                                   |
| Impedance                   | 1.5 - 3.0%                                                                           |
| Temperatue Rise             | 130°C                                                                                |
| Enclosure                   | E3R-3PMPC-4                                                                          |
| Enclosure Type              | E3R Outdoor                                                                          |
| Finish                      | Polyster Powder Coat – ANSI/ASA 61 Grey                                              |
| Standards & Certifications  | CSA Certified File No. LR34493, UL Listed File No. E495724, ISO 9001:2015 Registered |