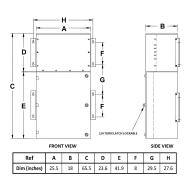

# **OFFICIAL QUOTE**

# **MP3A45J-M**





# **MP3A45J-M**

\$12,958.85 USD

SKU: 993f1e5c3259

Categories: Mini Power Centers

#### **SCHEMATIC/DIAGRAM AND DIMENSION PICTURES**







# OFFICIAL QUOTE MP3A45J-M



# **PRODUCT SPECIFICATIONS**

| PRODUCT SPECIFICATIONS      |                                                                                      |
|-----------------------------|--------------------------------------------------------------------------------------|
| Weight                      | 960 lbs                                                                              |
| Phases                      | <u>3</u>                                                                             |
| Circuit Breaker Suitability | Eaton Type BR                                                                        |
| kVA                         | 45                                                                                   |
| Connection