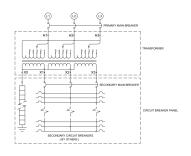

# **OFFICIAL QUOTE**

# **MP3A45J-M**





# **MP3A45J-M**

\$12,958.85 USD

SKU: 993f1e5c3259

Categories: Mini Power Centers

#### **SCHEMATIC/DIAGRAM AND DIMENSION PICTURES**







# OFFICIAL QUOTE MP3A45J-M



# **PRODUCT SPECIFICATIONS**

| PRODUCT SPECIFICATIONS      |                                                                                      |
|-----------------------------|--------------------------------------------------------------------------------------|
| Weight                      | 960 lbs                                                                              |
| Phases                      | <u>3</u>                                                                             |
| Circuit Breaker Suitability | Eaton Type BR                                                                        |
| kVA                         | 45                                                                                   |
| Connection