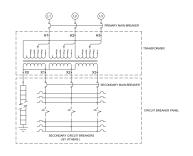

# OFFICIAL QUOTE

# **MP3A45J-M**





# **MP3A45J-M**

\$17,595.90 CAD

SKU: 993f1e5c3259

Categories: Mini Power Centers

#### **SCHEMATIC/DIAGRAM AND DIMENSION PICTURES**







# OFFICIAL QUOTE MP3A45J-M



# **PRODUCT SPECIFICATIONS**

| PRODUCT SPECIFICATIONS      |                                                                                      |
|-----------------------------|--------------------------------------------------------------------------------------|
| Weight                      | 960 lbs                                                                              |
| Phases                      | <u>3</u>                                                                             |
| Circuit Breaker Suitability | Eaton Type BR                                                                        |
| kVA                         | 45                                                                                   |
| Connection