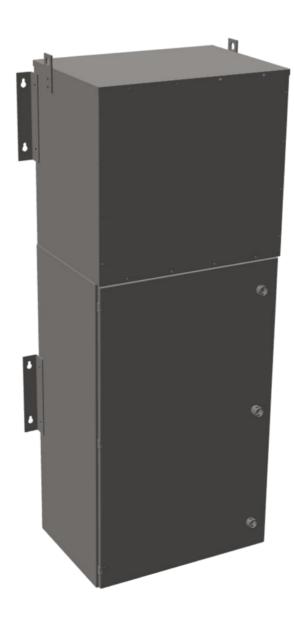

# **PRODUCT SPECIFICATIONS**

| PRODUCT SPECIFICATIONS      |                                                                                      |
|-----------------------------|--------------------------------------------------------------------------------------|
| Weight                      | 960 lbs                                                                              |
| Phases                      | <u>3</u>                                                                             |
| Circuit Breaker Suitability | Eaton Type BR                                                                        |
| kVA                         | 45                                                                                   |
| Connection                  | MPC3P-5t                                                                             |
| Incoming Voltage            | 600                                                                                  |
| Primary Breaker             | 90A                                                                                  |
| Interruping Rating          | 14kAIC @ 600V                                                                        |
| Output Voltage              | <u>208Y/120</u>                                                                      |
| Secondary Breaker           | 150A                                                                                 |
| Short Circuit Withstand     | 25kAIC @ 240V                                                                        |
| Primary Taps                | +/- 2 x 2.5%                                                                         |
| Conductor Material          | Aluminum                                                                             |
| Insuation Class             | 200°C                                                                                |
| Panel Board                 | Push-On                                                                              |
| Load Center Bus Material    | Aluminum                                                                             |
| # of Circuits               | 30                                                                                   |
| Impedance                   | 1.5 - 3.0%                                                                           |
| Temperatue Rise             | 130°C                                                                                |
| Enclosure                   | E3R-3PMPC-4                                                                          |
| Enclosure Type              | E3R Outdoor                                                                          |
| Finish                      | Polyster Powder Coat – ANSI/ASA 61 Grey                                              |
| Standards & Certifications  | CSA Certified File No. LR34493, UL Listed File No. E495724, ISO 9001:2015 Registered |