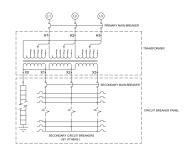

# **OFFICIAL QUOTE**

# **MP3A45J-M**





# **MP3A45J-M**

\$12,958.85 USD

**SKU:** 993f1e5c3259

Categories: Mini Power Centers

#### **SCHEMATIC/DIAGRAM AND DIMENSION PICTURES**







# OFFICIAL QUOTE MP3A45J-M



# **PRODUCT SPECIFICATIONS**

| PRODUCT SPECIFICATIONS      |                                                                                      |
|-----------------------------|--------------------------------------------------------------------------------------|
| Weight                      | 960 lbs                                                                              |
| Phases                      | <u>3</u>                                                                             |
| Circuit Breaker Suitability | Eaton Type BR                                                                        |
| kVA                         | 45                                                                                   |
| Connection