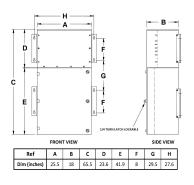

# **OFFICIAL QUOTE**

# **MP3A45J-M**





# **MP3A45J-M**

\$12,958.85 USD

**SKU:** 993f1e5c3259

Categories: Mini Power Centers

#### **SCHEMATIC/DIAGRAM AND DIMENSION PICTURES**







# OFFICIAL QUOTE MP3A45J-M



# **PRODUCT SPECIFICATIONS**

| PRODUCT SPECIFICATIONS      |                                                                                      |
|-----------------------------|--------------------------------------------------------------------------------------|
| Weight                      | 960 lbs                                                                              |
| Phases                      | <u>3</u>                                                                             |
| Circuit Breaker Suitability | Eaton Type BR                                                                        |
| kVA                         | 45                                                                                   |
| Connection