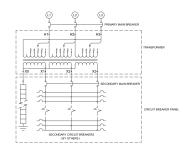

# OFFICIAL QUOTE

# **MP3A45J-M**





# **MP3A45J-M**

\$17,595.90 CAD

SKU: 993f1e5c3259

Categories: Mini Power Centers

#### **SCHEMATIC/DIAGRAM AND DIMENSION PICTURES**







# OFFICIAL QUOTE MP3A45J-M



# **PRODUCT SPECIFICATIONS**

| PRODUCT SPECIFICATIONS      |                                                                                      |
|-----------------------------|--------------------------------------------------------------------------------------|
| Weight                      | 960 lbs                                                                              |
| Phases                      | <u>3</u>                                                                             |
| Circuit Breaker Suitability | Eaton Type BR                                                                        |
| kVA                         | 45                                                                                   |
| Connection