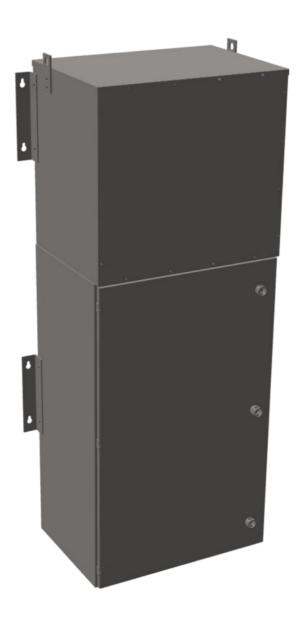

# **PRODUCT SPECIFICATIONS**

| PRODUCT SPECIFICATIONS      |                                                                                      |
|-----------------------------|--------------------------------------------------------------------------------------|
| Weight                      | 960 lbs                                                                              |
| Phases                      | <u>3</u>                                                                             |
| Circuit Breaker Suitability | Eaton Type BR                                                                        |
| kVA                         | 45                                                                                   |
| Connection                  | MPC3P-5t                                                                             |
| Incoming Voltage            | 600                                                                                  |
| Primary Breaker             | 90A                                                                                  |
| Interruping Rating          | 14kAIC @ 600V                                                                        |
| Output Voltage              | <u>208Y/120</u>                                                                      |
| Secondary Breaker           | 150A                                                                                 |
| Short Circuit Withstand     | 25kAIC @ 240V                                                                        |
| Primary Taps                | +/- 2 x 2.5%                                                                         |
| Conductor Material          | Aluminum                                                                             |
| Insuation Class             | 200°C                                                                                |
| Panel Board                 | Push-On                                                                              |
| Load Center Bus Material    | Aluminum                                                                             |
| # of Circuits               | 30                                                                                   |
| Impedance                   | 1.5 - 3.0%                                                                           |
| Temperatue Rise             | 130°C                                                                                |
| Enclosure                   | E3R-3PMPC-4                                                                          |
| Enclosure Type              | E3R Outdoor                                                                          |
| Finish                      | Polyster Powder Coat – ANSI/ASA 61 Grey                                              |
| Standards & Certifications  | CSA Certified File No. LR34493, UL Listed File No. E495724, ISO 9001:2015 Registered |