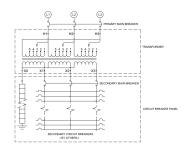

## **SCHEMATIC/DIAGRAM AND DIMENSION PICTURES**

#### **PRODUCT SPECIFICATIONS**

| Weight                      | 710 lbs                                                                              |
|-----------------------------|--------------------------------------------------------------------------------------|
|                             |                                                                                      |
| Phases                      | 3                                                                                    |
| Circuit Breaker Suitability | Eaton Type BR                                                                        |
| kVA                         | 30                                                                                   |
| Connection                  | MPC3P-5t                                                                             |
| Incoming Voltage            | 480                                                                                  |
| Primary Breaker             | <u>80A</u>                                                                           |
| Interruping Rating          | 14kAIC @ 480V                                                                        |
| Output Voltage              | <u>208Y/120</u>                                                                      |
| Secondary Breaker           | 100A                                                                                 |
| Short Circuit Withstand     | 10kAIC @ 240V                                                                        |
| Primary Taps                | +/- 2 x 2.5%                                                                         |
| Conductor Material          | Aluminum                                                                             |
| Insuation Class             | 200°C                                                                                |
| Panel Board                 | Push-On                                                                              |
| Load Center Bus Material    | Aluminum                                                                             |
| # of Circuits               | 27                                                                                   |
| Impedance                   | <u>1.5 – 3.0%</u>                                                                    |
| Temperatue Rise             | 130°C                                                                                |
| Enclosure                   | E3R-3PMPC-3                                                                          |
| Enclosure Type              | E3R Outdoor                                                                          |
| Finish                      | Polyster Powder Coat - ANSI/ASA 61 Grey                                              |
| Standards & Certifications  | CSA Certified File No. LR34493, UL Listed File No. E495724, ISO 9001:2015 Registered |