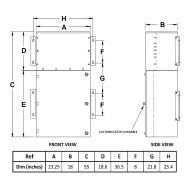

## **SCHEMATIC/DIAGRAM AND DIMENSION PICTURES**

#### **PRODUCT SPECIFICATIONS**

| Weight                      | 710 lbs                                                                              |
|-----------------------------|--------------------------------------------------------------------------------------|
|                             |                                                                                      |
| Phases                      | 3                                                                                    |
| Circuit Breaker Suitability | Eaton Type BR                                                                        |
| kVA                         | 30                                                                                   |
| Connection                  | MPC3P-5t                                                                             |
| Incoming Voltage            | 480                                                                                  |
| Primary Breaker             | <u>80A</u>                                                                           |
| Interruping Rating          | 14kAIC @ 480V                                                                        |
| Output Voltage              | <u>208Y/120</u>                                                                      |
| Secondary Breaker           | 100A                                                                                 |
| Short Circuit Withstand     | 10kAIC @ 240V                                                                        |
| Primary Taps                | +/- 2 x 2.5%                                                                         |
| Conductor Material          | Aluminum                                                                             |
| Insuation Class             | 200°C                                                                                |
| Panel Board                 | Push-On                                                                              |
| Load Center Bus Material    | Aluminum                                                                             |
| # of Circuits               | 27                                                                                   |
| Impedance                   | <u>1.5 – 3.0%</u>                                                                    |
| Temperatue Rise             | 130°C                                                                                |
| Enclosure                   | E3R-3PMPC-3                                                                          |
| Enclosure Type              | E3R Outdoor                                                                          |
| Finish                      | Polyster Powder Coat - ANSI/ASA 61 Grey                                              |
| Standards & Certifications  | CSA Certified File No. LR34493, UL Listed File No. E495724, ISO 9001:2015 Registered |