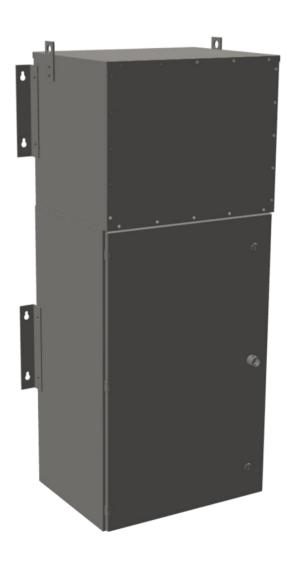

#### **PRODUCT SPECIFICATIONS**

| Weight                      | 710 lbs                                                                              |
|-----------------------------|--------------------------------------------------------------------------------------|
|                             |                                                                                      |
| Phases                      | 3                                                                                    |
| Circuit Breaker Suitability | Eaton Type BR                                                                        |
| kVA                         | 30                                                                                   |
| Connection                  | MPC3P-5t                                                                             |
| Incoming Voltage            | 480                                                                                  |
| Primary Breaker             | <u>80A</u>                                                                           |
| Interruping Rating          | 14kAIC @ 480V                                                                        |
| Output Voltage              | <u>208Y/120</u>                                                                      |
| Secondary Breaker           | 100A                                                                                 |
| Short Circuit Withstand     | 10kAIC @ 240V                                                                        |
| Primary Taps                | +/- 2 x 2.5%                                                                         |
| Conductor Material          | Aluminum                                                                             |
| Insuation Class             | 200°C                                                                                |
| Panel Board                 | Push-On                                                                              |
| Load Center Bus Material    | Aluminum                                                                             |
| # of Circuits               | 27                                                                                   |
| Impedance                   | <u>1.5 – 3.0%</u>                                                                    |
| Temperatue Rise             | 130°C                                                                                |
| Enclosure                   | E3R-3PMPC-3                                                                          |
| Enclosure Type              | E3R Outdoor                                                                          |
| Finish                      | Polyster Powder Coat - ANSI/ASA 61 Grey                                              |
| Standards & Certifications  | CSA Certified File No. LR34493, UL Listed File No. E495724, ISO 9001:2015 Registered |