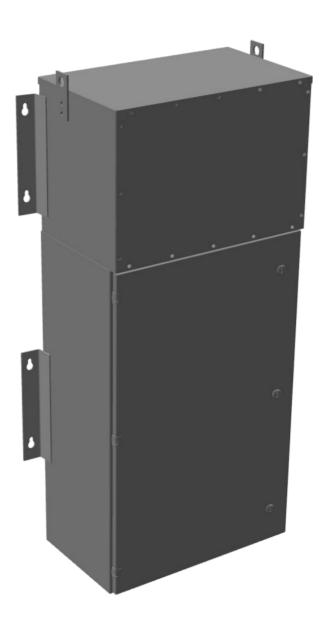

#### **PRODUCT SPECIFICATIONS**

| PRODUCT SPECIFICATIONS      |                                                                                      |
|-----------------------------|--------------------------------------------------------------------------------------|
| Weight                      | 475 lbs                                                                              |
| Phases                      | 3                                                                                    |
| Circuit Breaker Suitability | Eaton Type BR                                                                        |
| kVA                         | <u>15</u>                                                                            |
| Connection                  | MPC3P-5t                                                                             |
| Incoming Voltage            | 600                                                                                  |
| Primary Breaker             | <u>30A</u>                                                                           |
| Interruping Rating          | 14kAIC @ 600V                                                                        |
| Output Voltage              | <u>208Y/120</u>                                                                      |
| Secondary Breaker           | <u>50A</u>                                                                           |
| Short Circuit Withstand     | 10kAIC @ 240V                                                                        |
| Primary Taps                | +/- 2 x 2.5%                                                                         |
| Conductor Material          | Aluminum                                                                             |
| Insuation Class             | 200°C                                                                                |
| Panel Board                 | Push-On                                                                              |
| Load Center Bus Material    | Aluminum                                                                             |
| # of Circuits               | 27                                                                                   |
| Impedance                   | 1.5 - 3.0%                                                                           |
| Temperatue Rise             | 130°C                                                                                |
| Enclosure                   | E3R-3PMPC-2                                                                          |
| Enclosure Type              | E3R Outdoor                                                                          |
| Finish                      | Polyster Powder Coat – ANSI/ASA 61 Grey                                              |
| Standards & Certifications  | CSA Certified File No. LR34493, UL Listed File No. E495724, ISO 9001:2015 Registered |