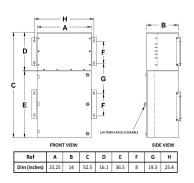

## OFFICIAL QUOTE

#### MP3A15J-M





### **MP3A15J-M**

\$7,544.40 USD

SKU: fd70b457c6e9

Categories: Mini Power Centers

#### SCHEMATIC/DIAGRAM AND DIMENSION PICTURES







# OFFICIAL QUOTE MP3A15J-M



#### **PRODUCT SPECIFICATIONS**

| PRODUCT SPECIFICATIONS      |                                                                                      |
|-----------------------------|--------------------------------------------------------------------------------------|
| Weight                      | 475 lbs                                                                              |
| Phases                      | 3                                                                                    |
| Circuit Breaker Suitability | Eaton Type BR                                                                        |
| kVA                         | <u>15</u>                                                                            |
| Connection