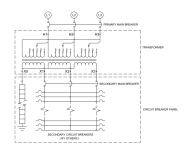

## OFFICIAL QUOTE

#### MP3A15J-M





### **MP3A15J-M**

\$7,544.40 USD

SKU: fd70b457c6e9

Categories: Mini Power Centers

#### SCHEMATIC/DIAGRAM AND DIMENSION PICTURES







# OFFICIAL QUOTE MP3A15J-M



#### **PRODUCT SPECIFICATIONS**

| PRODUCT SPECIFICATIONS      |                                                                                      |
|-----------------------------|--------------------------------------------------------------------------------------|
| Weight                      | 475 lbs                                                                              |
| Phases                      | 3                                                                                    |
| Circuit Breaker Suitability | Eaton Type BR                                                                        |
| kVA                         | <u>15</u>                                                                            |
| Connection