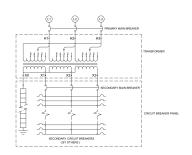

### OFFICIAL QUOTE

#### MP3A15J-M





## **MP3A15J-M**

\$7,544.40 USD

SKU: fd70b457c6e9

Categories: Mini Power Centers

#### SCHEMATIC/DIAGRAM AND DIMENSION PICTURES







# OFFICIAL QUOTE MP3A15J-M



#### **PRODUCT SPECIFICATIONS**

| PRODUCT SPECIFICATIONS      |                                                                                      |
|-----------------------------|--------------------------------------------------------------------------------------|
| Weight                      | 475 lbs                                                                              |
| Phases                      | 3                                                                                    |
| Circuit Breaker Suitability | Eaton Type BR                                                                        |
| kVA                         | <u>15</u>                                                                            |
| Connection