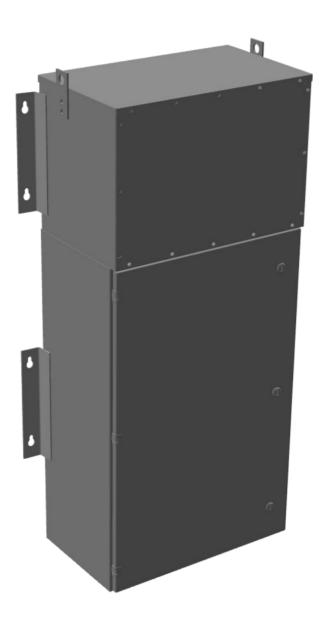

#### **PRODUCT SPECIFICATIONS**

| PRODUCT SPECIFICATIONS      |                                                                                      |
|-----------------------------|--------------------------------------------------------------------------------------|
| Weight                      | 475 lbs                                                                              |
| Phases                      | 3                                                                                    |
| Circuit Breaker Suitability | Eaton Type BR                                                                        |
| kVA                         | <u>15</u>                                                                            |
| Connection                  | MPC3P-5t                                                                             |
| Incoming Voltage            | 600                                                                                  |
| Primary Breaker             | <u>30A</u>                                                                           |
| Interruping Rating          | 14kAIC @ 600V                                                                        |
| Output Voltage              | <u>208Y/120</u>                                                                      |
| Secondary Breaker           | <u>50A</u>                                                                           |
| Short Circuit Withstand     | 10kAIC @ 240V                                                                        |
| Primary Taps                | +/- 2 x 2.5%                                                                         |
| Conductor Material          | Aluminum                                                                             |
| Insuation Class             | 200°C                                                                                |
| Panel Board                 | Push-On                                                                              |
| Load Center Bus Material    | Aluminum                                                                             |
| # of Circuits               | 27                                                                                   |
| Impedance                   | 1.5 - 3.0%                                                                           |
| Temperatue Rise             | 130°C                                                                                |
| Enclosure                   | E3R-3PMPC-2                                                                          |
| Enclosure Type              | E3R Outdoor                                                                          |
| Finish                      | Polyster Powder Coat – ANSI/ASA 61 Grey                                              |
| Standards & Certifications  | CSA Certified File No. LR34493, UL Listed File No. E495724, ISO 9001:2015 Registered |