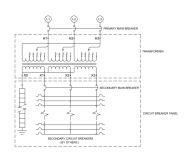

### OFFICIAL QUOTE

#### MP3A15J-M





## **MP3A15J-M**

\$10,244.00 CAD

SKU: fd70b457c6e9

Categories: Mini Power Centers

#### SCHEMATIC/DIAGRAM AND DIMENSION PICTURES







# OFFICIAL QUOTE MP3A15J-M



#### **PRODUCT SPECIFICATIONS**

| PRODUCT SPECIFICATIONS      |                                                                                      |
|-----------------------------|--------------------------------------------------------------------------------------|
| Weight                      | 475 lbs                                                                              |
| Phases                      | 3                                                                                    |
| Circuit Breaker Suitability | Eaton Type BR                                                                        |
| kVA                         | <u>15</u>                                                                            |
| Connection