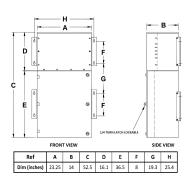

### OFFICIAL QUOTE

#### MP3A15J-M





## **MP3A15J-M**

\$10,244.00 CAD

SKU: fd70b457c6e9

Categories: Mini Power Centers

#### SCHEMATIC/DIAGRAM AND DIMENSION PICTURES







# OFFICIAL QUOTE MP3A15J-M



#### **PRODUCT SPECIFICATIONS**

| PRODUCT SPECIFICATIONS      |                                                                                      |
|-----------------------------|--------------------------------------------------------------------------------------|
| Weight                      | 475 lbs                                                                              |
| Phases                      | 3                                                                                    |
| Circuit Breaker Suitability | Eaton Type BR                                                                        |
| kVA                         | <u>15</u>                                                                            |
| Connection