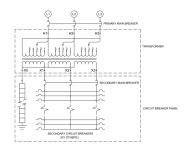

## OFFICIAL QUOTE

#### MP3A15J-M





## **MP3A15J-M**

\$10,244.00 CAD

SKU: fd70b457c6e9

Categories: Mini Power Centers

### SCHEMATIC/DIAGRAM AND DIMENSION PICTURES







# OFFICIAL QUOTE MP3A15J-M



### **PRODUCT SPECIFICATIONS**

| PRODUCT SPECIFICATIONS      |                                                                                      |
|-----------------------------|--------------------------------------------------------------------------------------|
| Weight                      | 475 lbs                                                                              |
| Phases                      | 3                                                                                    |
| Circuit Breaker Suitability | Eaton Type BR                                                                        |
| kVA                         | <u>15</u>                                                                            |
| Connection