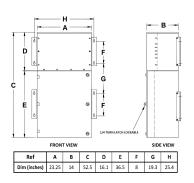

## OFFICIAL QUOTE

#### MP3A15J-M





## **MP3A15J-M**

\$10,244.00 CAD

SKU: fd70b457c6e9

Categories: Mini Power Centers

### SCHEMATIC/DIAGRAM AND DIMENSION PICTURES







# OFFICIAL QUOTE MP3A15J-M



### **PRODUCT SPECIFICATIONS**

| PRODUCT SPECIFICATIONS      |                                                                                      |
|-----------------------------|--------------------------------------------------------------------------------------|
| Weight                      | 475 lbs                                                                              |
| Phases                      | 3                                                                                    |
| Circuit Breaker Suitability | Eaton Type BR                                                                        |
| kVA                         | <u>15</u>                                                                            |
| Connection