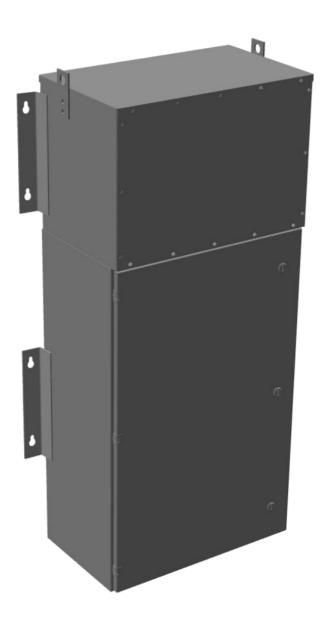

### **PRODUCT SPECIFICATIONS**

| PRODUCT SPECIFICATIONS      |                                                                                      |
|-----------------------------|--------------------------------------------------------------------------------------|
| Weight                      | 475 lbs                                                                              |
| Phases                      | 3                                                                                    |
| Circuit Breaker Suitability | Eaton Type BR                                                                        |
| kVA                         | <u>15</u>                                                                            |
| Connection                  | MPC3P-5t                                                                             |
| Incoming Voltage            | 600                                                                                  |
| Primary Breaker             | <u>30A</u>                                                                           |
| Interruping Rating          | 14kAIC @ 600V                                                                        |
| Output Voltage              | <u>208Y/120</u>                                                                      |
| Secondary Breaker           | <u>50A</u>                                                                           |
| Short Circuit Withstand     | 10kAIC @ 240V                                                                        |
| Primary Taps                | +/- 2 x 2.5%                                                                         |
| Conductor Material          | Aluminum                                                                             |
| Insuation Class             | 200°C                                                                                |
| Panel Board                 | Push-On                                                                              |
| Load Center Bus Material    | Aluminum                                                                             |
| # of Circuits               | 27                                                                                   |
| Impedance                   | 1.5 - 3.0%                                                                           |
| Temperatue Rise             | 130°C                                                                                |
| Enclosure                   | E3R-3PMPC-2                                                                          |
| Enclosure Type              | E3R Outdoor                                                                          |
| Finish                      | Polyster Powder Coat – ANSI/ASA 61 Grey                                              |
| Standards & Certifications  | CSA Certified File No. LR34493, UL Listed File No. E495724, ISO 9001:2015 Registered |