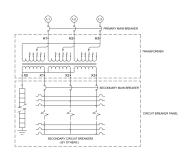

#### SCHEMATIC/DIAGRAM AND DIMENSION PICTURES

#### **PRODUCT SPECIFICATIONS**

| PRODUCT SPECIFICATIONS      |                                                                                      |
|-----------------------------|--------------------------------------------------------------------------------------|
| Weight                      | 475 lbs                                                                              |
| Phases                      | 3                                                                                    |
| Circuit Breaker Suitability | Eaton Type BR                                                                        |
| kVA                         | <u>15</u>                                                                            |
| Connection                  | MPC3P-5t                                                                             |
| Incoming Voltage            | 600                                                                                  |
| Primary Breaker             | <u>30A</u>                                                                           |
| Interruping Rating          | 14kAIC @ 600V                                                                        |
| Output Voltage              | <u>208Y/120</u>                                                                      |
| Secondary Breaker           | <u>50A</u>                                                                           |
| Short Circuit Withstand     | 10kAIC @ 240V                                                                        |
| Primary Taps                | +/- 2 x 2.5%                                                                         |
| Conductor Material          | Aluminum                                                                             |
| Insuation Class             | 200°C                                                                                |
| Panel Board                 | Push-On                                                                              |
| Load Center Bus Material    | Aluminum                                                                             |
| # of Circuits               | 27                                                                                   |
| Impedance                   | 1.5 - 3.0%                                                                           |
| Temperatue Rise             | 130°C                                                                                |
| Enclosure                   | E3R-3PMPC-2                                                                          |
| Enclosure Type              | E3R Outdoor                                                                          |
| Finish                      | Polyster Powder Coat – ANSI/ASA 61 Grey                                              |
| Standards & Certifications  | CSA Certified File No. LR34493, UL Listed File No. E495724, ISO 9001:2015 Registered |