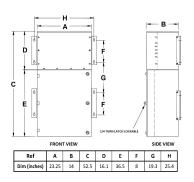

#### SCHEMATIC/DIAGRAM AND DIMENSION PICTURES

#### **PRODUCT SPECIFICATIONS**

| PRODUCT SPECIFICATIONS      |                                                                                      |
|-----------------------------|--------------------------------------------------------------------------------------|
| Weight                      | 475 lbs                                                                              |
| Phases                      | 3                                                                                    |
| Circuit Breaker Suitability | Eaton Type BR                                                                        |
| kVA                         | <u>15</u>                                                                            |
| Connection                  | MPC3P-5t                                                                             |
| Incoming Voltage            | 600                                                                                  |
| Primary Breaker             | <u>30A</u>                                                                           |
| Interruping Rating          | 14kAIC @ 600V                                                                        |
| Output Voltage              | <u>208Y/120</u>                                                                      |
| Secondary Breaker           | <u>50A</u>                                                                           |
| Short Circuit Withstand     | 10kAIC @ 240V                                                                        |
| Primary Taps                | +/- 2 x 2.5%                                                                         |
| Conductor Material          | Aluminum                                                                             |
| Insuation Class             | 200°C                                                                                |
| Panel Board                 | Push-On                                                                              |
| Load Center Bus Material    | Aluminum                                                                             |
| # of Circuits               | 27                                                                                   |
| Impedance                   | 1.5 - 3.0%                                                                           |
| Temperatue Rise             | 130°C                                                                                |
| Enclosure                   | E3R-3PMPC-2                                                                          |
| Enclosure Type              | E3R Outdoor                                                                          |
| Finish                      | Polyster Powder Coat – ANSI/ASA 61 Grey                                              |
| Standards & Certifications  | CSA Certified File No. LR34493, UL Listed File No. E495724, ISO 9001:2015 Registered |