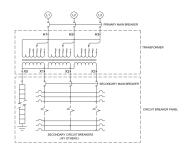

#### SCHEMATIC/DIAGRAM AND DIMENSION PICTURES

#### **PRODUCT SPECIFICATIONS**

| PRODUCT SPECIFICATIONS      |                                                                                      |
|-----------------------------|--------------------------------------------------------------------------------------|
| Weight                      | 475 lbs                                                                              |
| Phases                      | 3                                                                                    |
| Circuit Breaker Suitability | Eaton Type BR                                                                        |
| kVA                         | <u>15</u>                                                                            |
| Connection                  | MPC3P-5t                                                                             |
| Incoming Voltage            | 600                                                                                  |
| Primary Breaker             | <u>30A</u>                                                                           |
| Interruping Rating          | 14kAIC @ 600V                                                                        |
| Output Voltage              | <u>208Y/120</u>                                                                      |
| Secondary Breaker           | <u>50A</u>                                                                           |
| Short Circuit Withstand     | 10kAIC @ 240V                                                                        |
| Primary Taps                | +/- 2 x 2.5%                                                                         |
| Conductor Material          | Aluminum                                                                             |
| Insuation Class             | 200°C                                                                                |
| Panel Board                 | Push-On                                                                              |
| Load Center Bus Material    | Aluminum                                                                             |
| # of Circuits               | 27                                                                                   |
| Impedance                   | 1.5 - 3.0%                                                                           |
| Temperatue Rise             | 130°C                                                                                |
| Enclosure                   | E3R-3PMPC-2                                                                          |
| Enclosure Type              | E3R Outdoor                                                                          |
| Finish                      | Polyster Powder Coat – ANSI/ASA 61 Grey                                              |
| Standards & Certifications  | CSA Certified File No. LR34493, UL Listed File No. E495724, ISO 9001:2015 Registered |