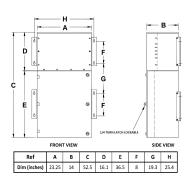

#### SCHEMATIC/DIAGRAM AND DIMENSION PICTURES

#### **PRODUCT SPECIFICATIONS**

| PRODUCT SPECIFICATIONS      |                                                                                      |
|-----------------------------|--------------------------------------------------------------------------------------|
| Weight                      | 475 lbs                                                                              |
| Phases                      | 3                                                                                    |
| Circuit Breaker Suitability | Eaton Type BR                                                                        |
| kVA                         | <u>15</u>                                                                            |
| Connection                  | MPC3P-5t                                                                             |
| Incoming Voltage            | 600                                                                                  |
| Primary Breaker             | <u>30A</u>                                                                           |
| Interruping Rating          | 14kAIC @ 600V                                                                        |
| Output Voltage              | <u>208Y/120</u>                                                                      |
| Secondary Breaker           | <u>50A</u>                                                                           |
| Short Circuit Withstand     | 10kAIC @ 240V                                                                        |
| Primary Taps                | +/- 2 x 2.5%                                                                         |
| Conductor Material          | Aluminum                                                                             |
| Insuation Class             | 200°C                                                                                |
| Panel Board                 | Push-On                                                                              |
| Load Center Bus Material    | Aluminum                                                                             |
| # of Circuits               | 27                                                                                   |
| Impedance                   | 1.5 - 3.0%                                                                           |
| Temperatue Rise             | 130°C                                                                                |
| Enclosure                   | E3R-3PMPC-2                                                                          |
| Enclosure Type              | E3R Outdoor                                                                          |
| Finish                      | Polyster Powder Coat – ANSI/ASA 61 Grey                                              |
| Standards & Certifications  | CSA Certified File No. LR34493, UL Listed File No. E495724, ISO 9001:2015 Registered |