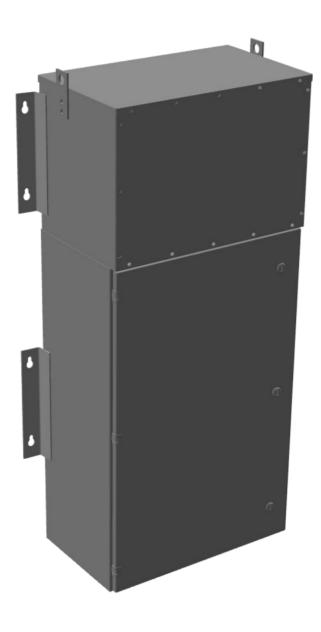

# OFFICIAL QUOTE MP3A15J-M





### **MP3A15J-M**

\$7,544.40 USD

SKU: fd70b457c6e9

Categories: Mini Power Centers

#### SCHEMATIC/DIAGRAM AND DIMENSION PICTURES







## OFFICIAL QUOTE MP3A15J-M



#### **PRODUCT SPECIFICATIONS**

| PRODUCT SPECIFICATIONS      |                                                                                      |
|-----------------------------|--------------------------------------------------------------------------------------|
| Weight                      | 475 lbs                                                                              |
| Phases                      | 3                                                                                    |
| Circuit Breaker Suitability | Eaton Type BR                                                                        |