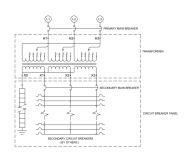

## OFFICIAL QUOTE

#### MP3A15J-M





### **MP3A15J-M**

\$10,244.00 CAD

SKU: fd70b457c6e9

Categories: Mini Power Centers

#### SCHEMATIC/DIAGRAM AND DIMENSION PICTURES







# OFFICIAL QUOTE MP3A15J-M



#### **PRODUCT SPECIFICATIONS**

| PRODUCT SPECIFICATIONS      |                                                                                      |
|-----------------------------|--------------------------------------------------------------------------------------|
| Weight                      | 475 lbs                                                                              |
| Phases                      | 3                                                                                    |
| Circuit Breaker Suitability | Eaton Type BR                                                                        |
| kVA                         | <u>15</u>                                                                            |
| Connection