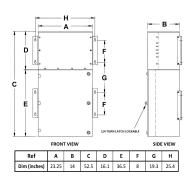

## OFFICIAL QUOTE

#### MP3A15J-M





### **MP3A15J-M**

\$10,244.00 CAD

SKU: fd70b457c6e9

Categories: Mini Power Centers

#### SCHEMATIC/DIAGRAM AND DIMENSION PICTURES







# OFFICIAL QUOTE MP3A15J-M



#### **PRODUCT SPECIFICATIONS**

| PRODUCT SPECIFICATIONS      |                                                                                      |
|-----------------------------|--------------------------------------------------------------------------------------|
| Weight                      | 475 lbs                                                                              |
| Phases                      | 3                                                                                    |
| Circuit Breaker Suitability | Eaton Type BR                                                                        |
| kVA                         | <u>15</u>                                                                            |
| Connection