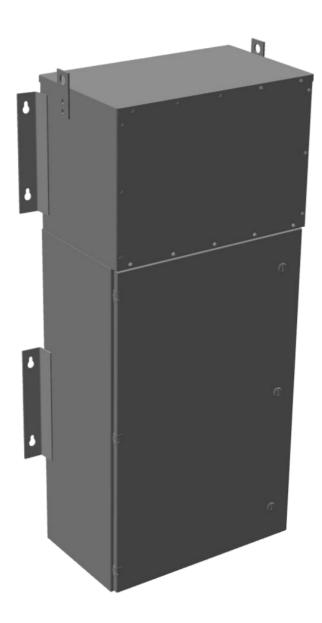

#### **PRODUCT SPECIFICATIONS**

| PRODUCT SPECIFICATIONS      |                                                                                      |
|-----------------------------|--------------------------------------------------------------------------------------|
| Weight                      | 475 lbs                                                                              |
| Phases                      | 3                                                                                    |
| Circuit Breaker Suitability | Eaton Type BR                                                                        |
| kVA                         | <u>15</u>                                                                            |
| Connection                  | MPC3P-5t                                                                             |
| Incoming Voltage            | 600                                                                                  |
| Primary Breaker             | <u>30A</u>                                                                           |
| Interruping Rating          | 14kAIC @ 600V                                                                        |
| Output Voltage              | <u>208Y/120</u>                                                                      |
| Secondary Breaker           | <u>50A</u>                                                                           |
| Short Circuit Withstand     | 10kAIC @ 240V                                                                        |
| Primary Taps                | +/- 2 x 2.5%                                                                         |
| Conductor Material          | Aluminum                                                                             |
| Insuation Class             | 200°C                                                                                |
| Panel Board                 | Push-On                                                                              |
| Load Center Bus Material    | Aluminum                                                                             |
| # of Circuits               | 27                                                                                   |
| Impedance                   | 1.5 - 3.0%                                                                           |
| Temperatue Rise             | 130°C                                                                                |
| Enclosure                   | E3R-3PMPC-2                                                                          |
| Enclosure Type              | E3R Outdoor                                                                          |
| Finish                      | Polyster Powder Coat – ANSI/ASA 61 Grey                                              |
| Standards & Certifications  | CSA Certified File No. LR34493, UL Listed File No. E495724, ISO 9001:2015 Registered |