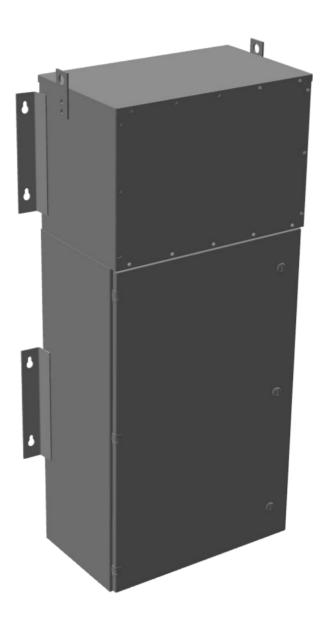

# OFFICIAL QUOTE MP3A15J-M





### **MP3A15J-M**

\$10,244.00 CAD

SKU: fd70b457c6e9

Categories: Mini Power Centers

### SCHEMATIC/DIAGRAM AND DIMENSION PICTURES







# OFFICIAL QUOTE MP3A15J-M



### **PRODUCT SPECIFICATIONS**

| PRODUCT SPECIFICATIONS      |                                                                                      |
|-----------------------------|--------------------------------------------------------------------------------------|
| Weight                      | 475 lbs                                                                              |
| Phases                      | 3                                                                                    |
| Circuit Breaker Suitability | Eaton Type BR                                                                        |
|