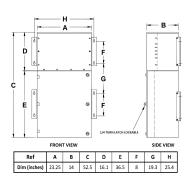

# OFFICIAL QUOTE MP3A15J-M





### **MP3A15J-M**

\$10,244.00 CAD

SKU: fd70b457c6e9

Categories: Mini Power Centers

### SCHEMATIC/DIAGRAM AND DIMENSION PICTURES







# OFFICIAL QUOTE MP3A15J-M



### **PRODUCT SPECIFICATIONS**

| PRODUCT SPECIFICATIONS      |                                                                                      |
|-----------------------------|--------------------------------------------------------------------------------------|
| Weight                      | 475 lbs                                                                              |
| Phases                      | 3                                                                                    |
| Circuit Breaker Suitability | Eaton Type BR                                                                        |
| kVA                         | <u>15</u>                                                                            |
| Connection