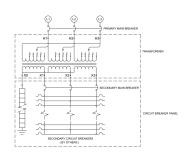

# OFFICIAL QUOTE MP3A15J-M





### **MP3A15J-M**

\$10,244.00 CAD

SKU: fd70b457c6e9

Categories: Mini Power Centers

### SCHEMATIC/DIAGRAM AND DIMENSION PICTURES







# OFFICIAL QUOTE MP3A15J-M



### **PRODUCT SPECIFICATIONS**

| PRODUCT SPECIFICATIONS      |                                                                                      |
|-----------------------------|--------------------------------------------------------------------------------------|
| Weight                      | 475 lbs                                                                              |
| Phases                      | 3                                                                                    |
| Circuit Breaker Suitability | Eaton Type BR                                                                        |
| kVA                         | <u>15</u>                                                                            |
| Connection