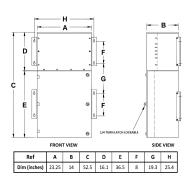

### OFFICIAL QUOTE

#### MP3A15J-M





## **MP3A15J-M**

\$7,544.40 USD

SKU: fd70b457c6e9

Categories: Mini Power Centers

#### SCHEMATIC/DIAGRAM AND DIMENSION PICTURES







# OFFICIAL QUOTE MP3A15J-M



#### **PRODUCT SPECIFICATIONS**

| PRODUCT SPECIFICATIONS      |                                                                                      |
|-----------------------------|--------------------------------------------------------------------------------------|
| Weight                      | 475 lbs                                                                              |
| Phases                      | 3                                                                                    |
| Circuit Breaker Suitability | Eaton Type BR                                                                        |
| kVA                         | <u>15</u>                                                                            |
| Connection