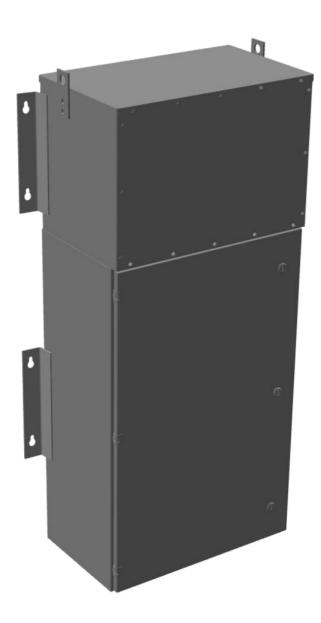

#### **PRODUCT SPECIFICATIONS**

| PRODUCT SPECIFICATIONS      |                                                                                      |
|-----------------------------|--------------------------------------------------------------------------------------|
| Weight                      | 475 lbs                                                                              |
| Phases                      | 3                                                                                    |
| Circuit Breaker Suitability | Eaton Type BR                                                                        |
| kVA                         | <u>15</u>                                                                            |
| Connection                  | MPC3P-5t                                                                             |
| Incoming Voltage            | 600                                                                                  |
| Primary Breaker             | <u>30A</u>                                                                           |
| Interruping Rating          | 14kAIC @ 600V                                                                        |
| Output Voltage              | <u>208Y/120</u>                                                                      |
| Secondary Breaker           | <u>50A</u>                                                                           |
| Short Circuit Withstand     | 10kAIC @ 240V                                                                        |
| Primary Taps                | +/- 2 x 2.5%                                                                         |
| Conductor Material          | Aluminum                                                                             |
| Insuation Class             | 200°C                                                                                |
| Panel Board                 | Push-On                                                                              |
| Load Center Bus Material    | Aluminum                                                                             |
| # of Circuits               | 27                                                                                   |
| Impedance                   | 1.5 - 3.0%                                                                           |
| Temperatue Rise             | 130°C                                                                                |
| Enclosure                   | E3R-3PMPC-2                                                                          |
| Enclosure Type              | E3R Outdoor                                                                          |
| Finish                      | Polyster Powder Coat – ANSI/ASA 61 Grey                                              |
| Standards & Certifications  | CSA Certified File No. LR34493, UL Listed File No. E495724, ISO 9001:2015 Registered |