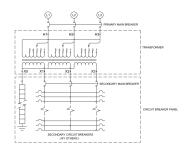

### OFFICIAL QUOTE

#### MP3A15J-M





## **MP3A15J-M**

\$7,544.40 USD

SKU: fd70b457c6e9

Categories: Mini Power Centers

#### SCHEMATIC/DIAGRAM AND DIMENSION PICTURES







# OFFICIAL QUOTE MP3A15J-M



#### **PRODUCT SPECIFICATIONS**

| PRODUCT SPECIFICATIONS      |                                                                                      |
|-----------------------------|--------------------------------------------------------------------------------------|
| Weight                      | 475 lbs                                                                              |
| Phases                      | 3                                                                                    |
| Circuit Breaker Suitability | Eaton Type BR                                                                        |
| kVA                         | <u>15</u>                                                                            |
| Connection