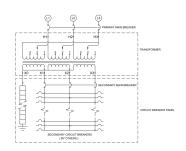

## **SCHEMATIC/DIAGRAM AND DIMENSION PICTURES**

## **PRODUCT SPECIFICATIONS**

| Weight                      | 315 lbs                                                  |
|-----------------------------|----------------------------------------------------------|
| Phases                      | <u>3</u>                                                 |
| Circuit Breaker Suitability | Eaton Type BAB                                           |
| kVA                         | 9                                                        |
| Connection                  | MPC3P-3t                                                 |
| Incoming Voltage            | 600                                                      |
| Primary Breaker             | <u>20A</u>                                               |
| Interruping Rating          | 14kAIC @ 600V                                            |
| Output Voltage              | <u>208Y/120</u>                                          |
| Secondary Breaker           | <u>30A</u>                                               |
| Short Circuit Withstand     | 10kAIC @ 240V                                            |
| Primary Taps                | <u>+/- 1 x 5%</u>                                        |
| Conductor Material          | <u>Copper</u>                                            |
| Insuation Class             | 200°C                                                    |
| Panel Board                 | Bolt-On                                                  |
| Load Center Bus Material    | Copper                                                   |
| # of Circuits               | <u>18</u>                                                |
| Impedance                   | 1.5 - 3.0%                                               |
| Temperatue Rise             | 130°C                                                    |
| Enclosure                   | E3R-3PMPC-1B                                             |
| Enclosure Type              | E3R Outdoor                                              |
| Finish                      | Polyster Powder Coat - ANSI/ASA 61 Grey                  |
| Standards & Certifications  | CSA Certified File No. LR34493, ISO 9001:2015 Registered |