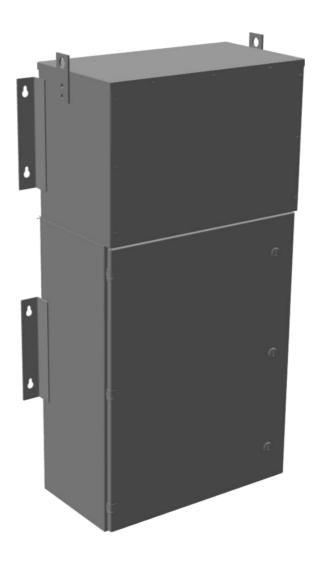

## MP39J-M/BO/CLC

\$12,631.00 CAD

SKU: 0f710a9e3102

Categories: Mini Power Centers

## **PRODUCT SPECIFICATIONS**

| Weight                      | 315 lbs                                                  |
|-----------------------------|----------------------------------------------------------|
| Phases                      | <u>3</u>                                                 |
| Circuit Breaker Suitability | Eaton Type BAB                                           |
| kVA                         | 9                                                        |
| Connection                  | MPC3P-3t                                                 |
| Incoming Voltage            | 600                                                      |
| Primary Breaker             | <u>20A</u>                                               |
| Interruping Rating          | 14kAIC @ 600V                                            |
| Output Voltage              | <u>208Y/120</u>                                          |
| Secondary Breaker           | <u>30A</u>                                               |
| Short Circuit Withstand     | 10kAIC @ 240V                                            |
| Primary Taps                | <u>+/- 1 x 5%</u>                                        |
| Conductor Material          | <u>Copper</u>                                            |
| Insuation Class             | 200°C                                                    |
| Panel Board                 | Bolt-On                                                  |
| Load Center Bus Material    | Copper                                                   |
| # of Circuits               | <u>18</u>                                                |
| Impedance                   | 1.5 - 3.0%                                               |
| Temperatue Rise             | 130°C                                                    |
| Enclosure                   | E3R-3PMPC-1B                                             |
| Enclosure Type              | E3R Outdoor                                              |
| Finish                      | Polyster Powder Coat - ANSI/ASA 61 Grey                  |
| Standards & Certifications  | CSA Certified File No. LR34493, ISO 9001:2015 Registered |