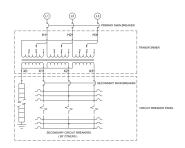

## **SCHEMATIC/DIAGRAM AND DIMENSION PICTURES**

## **PRODUCT SPECIFICATIONS**

| Weight                      | 315 lbs                                                  |
|-----------------------------|----------------------------------------------------------|
| Phases                      | <u>3</u>                                                 |
| Circuit Breaker Suitability | Eaton Type BAB                                           |
| kVA                         | 9                                                        |
| Connection                  | MPC3P-3t                                                 |
| Incoming Voltage            | 600                                                      |
| Primary Breaker             | <u>20A</u>                                               |
| Interruping Rating          | 14kAIC @ 600V                                            |
| Output Voltage              | <u>208Y/120</u>                                          |
| Secondary Breaker           | <u>30A</u>                                               |
| Short Circuit Withstand     | 10kAIC @ 240V                                            |
| Primary Taps                | <u>+/- 1 x 5%</u>                                        |
| Conductor Material          | <u>Copper</u>                                            |
| Insuation Class             | 200°C                                                    |
| Panel Board                 | Bolt-On                                                  |
| Load Center Bus Material    | Copper                                                   |
| # of Circuits               | <u>18</u>                                                |
| Impedance                   | 1.5 - 3.0%                                               |
| Temperatue Rise             | 130°C                                                    |
| Enclosure                   | E3R-3PMPC-1B                                             |
| Enclosure Type              | E3R Outdoor                                              |
| Finish                      | Polyster Powder Coat - ANSI/ASA 61 Grey                  |
| Standards & Certifications  | CSA Certified File No. LR34493, ISO 9001:2015 Registered |