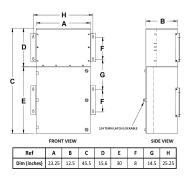

## **SCHEMATIC/DIAGRAM AND DIMENSION PICTURES**

## **PRODUCT SPECIFICATIONS**

| Weight                      | 315 lbs                                                  |
|-----------------------------|----------------------------------------------------------|
| Phases                      | <u>3</u>                                                 |
| Circuit Breaker Suitability | Eaton Type BAB                                           |
| kVA                         | 9                                                        |
| Connection                  | MPC3P-3t                                                 |
| Incoming Voltage            | 600                                                      |
| Primary Breaker             | <u>20A</u>                                               |
| Interruping Rating          | 14kAIC @ 600V                                            |
| Output Voltage              | <u>208Y/120</u>                                          |
| Secondary Breaker           | <u>30A</u>                                               |
| Short Circuit Withstand     | 10kAIC @ 240V                                            |
| Primary Taps                | <u>+/- 1 x 5%</u>                                        |
| Conductor Material          | <u>Copper</u>                                            |
| Insuation Class             | 200°C                                                    |
| Panel Board                 | Bolt-On                                                  |
| Load Center Bus Material    | Copper                                                   |
| # of Circuits               | <u>18</u>                                                |
| Impedance                   | 1.5 - 3.0%                                               |
| Temperatue Rise             | 130°C                                                    |
| Enclosure                   | E3R-3PMPC-1B                                             |
| Enclosure Type              | E3R Outdoor                                              |
| Finish                      | Polyster Powder Coat - ANSI/ASA 61 Grey                  |
| Standards & Certifications  | CSA Certified File No. LR34493, ISO 9001:2015 Registered |