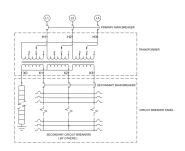

## **SCHEMATIC/DIAGRAM AND DIMENSION PICTURES**

## **PRODUCT SPECIFICATIONS**

| Weight                      | 315 lbs                                                  |
|-----------------------------|----------------------------------------------------------|
| Phases                      | <u>3</u>                                                 |
| Circuit Breaker Suitability | Eaton Type BAB                                           |
| kVA                         | 9                                                        |
| Connection                  | MPC3P-3t                                                 |
| Incoming Voltage            | 600                                                      |
| Primary Breaker             | <u>20A</u>                                               |
| Interruping Rating          | 14kAIC @ 600V                                            |
| Output Voltage              | <u>208Y/120</u>                                          |
| Secondary Breaker           | <u>30A</u>                                               |
| Short Circuit Withstand     | 10kAIC @ 240V                                            |
| Primary Taps                | +/- 1 x 5%                                               |
| Conductor Material          | Copper                                                   |
| Insuation Class             | 200°C                                                    |
| Panel Board                 | Bolt-On                                                  |
| Load Center Bus Material    | Copper                                                   |
| # of Circuits               | <u>18</u>                                                |
| Impedance                   | 1.5 - 3.0%                                               |
| Temperatue Rise             | 130°C                                                    |
| Enclosure                   | E3R-3PMPC-1B                                             |
| Enclosure Type              | E3R Outdoor                                              |
| Finish                      | Polyster Powder Coat - ANSI/ASA 61 Grey                  |
| Standards & Certifications  | CSA Certified File No. LR34493, ISO 9001:2015 Registered |