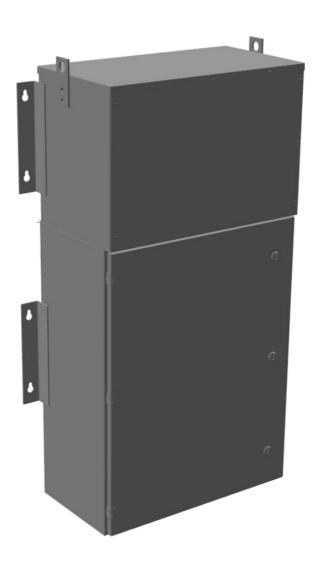

## MP39J-M/BO/CLC

\$12,631.00 CAD

SKU: 0f710a9e3102

Categories: Mini Power Centers

## **PRODUCT SPECIFICATIONS**

| Weight                      | 315 lbs                                                  |
|-----------------------------|----------------------------------------------------------|
| Phases                      | <u>3</u>                                                 |
| Circuit Breaker Suitability | Eaton Type BAB                                           |
| kVA                         | 9                                                        |
| Connection                  | MPC3P-3t                                                 |
| Incoming Voltage            | 600                                                      |
| Primary Breaker             | <u>20A</u>                                               |
| Interruping Rating          | 14kAIC @ 600V                                            |
| Output Voltage              | <u>208Y/120</u>                                          |
| Secondary Breaker           | <u>30A</u>                                               |
| Short Circuit Withstand     | 10kAIC @ 240V                                            |
| Primary Taps                | +/- 1 x 5%                                               |
| Conductor Material          | Copper                                                   |
| Insuation Class             | 200°C                                                    |
| Panel Board                 | Bolt-On                                                  |
| Load Center Bus Material    | Copper                                                   |
| # of Circuits               | <u>18</u>                                                |
| Impedance                   | 1.5 - 3.0%                                               |
| Temperatue Rise             | 130°C                                                    |
| Enclosure                   | E3R-3PMPC-1B                                             |
| Enclosure Type              | E3R Outdoor                                              |
| Finish                      | Polyster Powder Coat - ANSI/ASA 61 Grey                  |
| Standards & Certifications  | CSA Certified File No. LR34493, ISO 9001:2015 Registered |