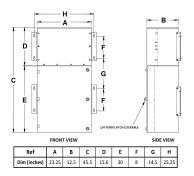

## **SCHEMATIC/DIAGRAM AND DIMENSION PICTURES**

## **PRODUCT SPECIFICATIONS**

| Weight                      | 315 lbs                                                  |
|-----------------------------|----------------------------------------------------------|
| Phases                      | <u>3</u>                                                 |
| Circuit Breaker Suitability | Eaton Type BAB                                           |
| kVA                         | 9                                                        |
| Connection                  | MPC3P-3t                                                 |
| Incoming Voltage            | 600                                                      |
| Primary Breaker             | <u>20A</u>                                               |
| Interruping Rating          | 14kAIC @ 600V                                            |
| Output Voltage              | <u>208Y/120</u>                                          |
| Secondary Breaker           | <u>30A</u>                                               |
| Short Circuit Withstand     | 10kAIC @ 240V                                            |
| Primary Taps                | +/- 1 x 5%                                               |
| Conductor Material          | Copper                                                   |
| Insuation Class             | 200°C                                                    |
| Panel Board                 | Bolt-On                                                  |
| Load Center Bus Material    | Copper                                                   |
| # of Circuits               | <u>18</u>                                                |
| Impedance                   | 1.5 - 3.0%                                               |
| Temperatue Rise             | 130°C                                                    |
| Enclosure                   | E3R-3PMPC-1B                                             |
| Enclosure Type              | E3R Outdoor                                              |
| Finish                      | Polyster Powder Coat - ANSI/ASA 61 Grey                  |
| Standards & Certifications  | CSA Certified File No. LR34493, ISO 9001:2015 Registered |