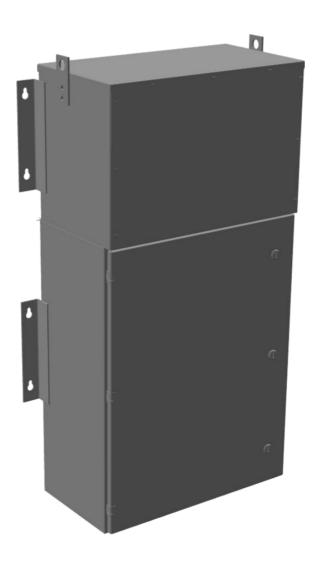

## MP39J-M/BO/CLC

\$9,302.35 USD

SKU: 0f710a9e3102

Categories: Mini Power Centers

## **PRODUCT SPECIFICATIONS**

| Weight                      | 315 lbs                                                  |
|-----------------------------|----------------------------------------------------------|
| Phases                      | <u>3</u>                                                 |
| Circuit Breaker Suitability | Eaton Type BAB                                           |
| kVA                         | 9                                                        |
| Connection                  | MPC3P-3t                                                 |
| Incoming Voltage            | 600                                                      |
| Primary Breaker             | <u>20A</u>                                               |
| Interruping Rating          | 14kAIC @ 600V                                            |
| Output Voltage              | <u>208Y/120</u>                                          |
| Secondary Breaker           | <u>30A</u>                                               |
| Short Circuit Withstand     | 10kAIC @ 240V                                            |
| Primary Taps                | +/- 1 x 5%                                               |
| Conductor Material          | Copper                                                   |
| Insuation Class             | 200°C                                                    |
| Panel Board                 | Bolt-On                                                  |
| Load Center Bus Material    | Copper                                                   |
| # of Circuits               | <u>18</u>                                                |
| Impedance                   | 1.5 - 3.0%                                               |
| Temperatue Rise             | 130°C                                                    |
| Enclosure                   | E3R-3PMPC-1B                                             |
| Enclosure Type              | E3R Outdoor                                              |
| Finish                      | Polyster Powder Coat - ANSI/ASA 61 Grey                  |
| Standards & Certifications  | CSA Certified File No. LR34493, ISO 9001:2015 Registered |