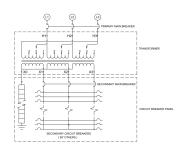

## **SCHEMATIC/DIAGRAM AND DIMENSION PICTURES**

## **PRODUCT SPECIFICATIONS**

| Weight                      | 315 lbs                                                  |
|-----------------------------|----------------------------------------------------------|
| Phases                      | <u>3</u>                                                 |
| Circuit Breaker Suitability | Eaton Type BAB                                           |
| kVA                         | 9                                                        |
| Connection                  | MPC3P-3t                                                 |
| Incoming Voltage            | 600                                                      |
| Primary Breaker             | <u>20A</u>                                               |
| Interruping Rating          | 14kAIC @ 600V                                            |
| Output Voltage              | <u>208Y/120</u>                                          |
| Secondary Breaker           | <u>30A</u>                                               |
| Short Circuit Withstand     | 10kAIC @ 240V                                            |
| Primary Taps                | +/- 1 x 5%                                               |
| Conductor Material          | Copper                                                   |
| Insuation Class             | 200°C                                                    |
| Panel Board                 | Bolt-On                                                  |
| Load Center Bus Material    | Copper                                                   |
| # of Circuits               | <u>18</u>                                                |
| Impedance                   | 1.5 - 3.0%                                               |
| Temperatue Rise             | 130°C                                                    |
| Enclosure                   | E3R-3PMPC-1B                                             |
| Enclosure Type              | E3R Outdoor                                              |
| Finish                      | Polyster Powder Coat - ANSI/ASA 61 Grey                  |
| Standards & Certifications  | CSA Certified File No. LR34493, ISO 9001:2015 Registered |