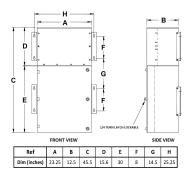

## **SCHEMATIC/DIAGRAM AND DIMENSION PICTURES**

## **PRODUCT SPECIFICATIONS**

| Weight                      | 315 lbs                                                  |
|-----------------------------|----------------------------------------------------------|
| Phases                      | <u>3</u>                                                 |
| Circuit Breaker Suitability | Eaton Type BAB                                           |
| kVA                         | 9                                                        |
| Connection                  | MPC3P-3t                                                 |
| Incoming Voltage            | 600                                                      |
| Primary Breaker             | <u>20A</u>                                               |
| Interruping Rating          | 14kAIC @ 600V                                            |
| Output Voltage              | <u>208Y/120</u>                                          |
| Secondary Breaker           | <u>30A</u>                                               |
| Short Circuit Withstand     | 10kAIC @ 240V                                            |
| Primary Taps                | <u>+/- 1 x 5%</u>                                        |
| Conductor Material          | <u>Copper</u>                                            |
| Insuation Class             | 200°C                                                    |
| Panel Board                 | Bolt-On                                                  |
| Load Center Bus Material    | Copper                                                   |
| # of Circuits               | <u>18</u>                                                |
| Impedance                   | 1.5 - 3.0%                                               |
| Temperatue Rise             | 130°C                                                    |
| Enclosure                   | E3R-3PMPC-1B                                             |
| Enclosure Type              | E3R Outdoor                                              |
| Finish                      | Polyster Powder Coat - ANSI/ASA 61 Grey                  |
| Standards & Certifications  | CSA Certified File No. LR34493, ISO 9001:2015 Registered |