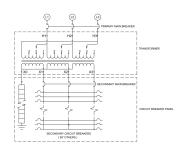

## **SCHEMATIC/DIAGRAM AND DIMENSION PICTURES**

## **PRODUCT SPECIFICATIONS**

| Weight                      | 315 lbs                                                  |
|-----------------------------|----------------------------------------------------------|
| Phases                      | <u>3</u>                                                 |
| Circuit Breaker Suitability | Eaton Type BAB                                           |
| kVA                         | 9                                                        |
| Connection                  | MPC3P-3t                                                 |
| Incoming Voltage            | 600                                                      |
| Primary Breaker             | <u>20A</u>                                               |
| Interruping Rating          | 14kAIC @ 600V                                            |
| Output Voltage              | <u>208Y/120</u>                                          |
| Secondary Breaker           | <u>30A</u>                                               |
| Short Circuit Withstand     | 10kAIC @ 240V                                            |
| Primary Taps                | <u>+/- 1 x 5%</u>                                        |
| Conductor Material          | <u>Copper</u>                                            |
| Insuation Class             | 200°C                                                    |
| Panel Board                 | Bolt-On                                                  |
| Load Center Bus Material    | Copper                                                   |
| # of Circuits               | <u>18</u>                                                |
| Impedance                   | 1.5 - 3.0%                                               |
| Temperatue Rise             | 130°C                                                    |
| Enclosure                   | E3R-3PMPC-1B                                             |
| Enclosure Type              | E3R Outdoor                                              |
| Finish                      | Polyster Powder Coat - ANSI/ASA 61 Grey                  |
| Standards & Certifications  | CSA Certified File No. LR34493, ISO 9001:2015 Registered |