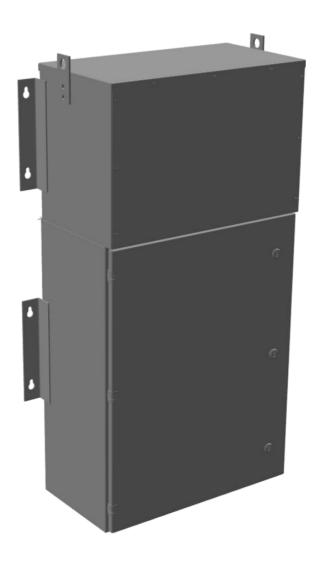

## MP39J-M/BO/CLC

\$12,631.00 CAD

SKU: 0f710a9e3102

Categories: Mini Power Centers

## **PRODUCT SPECIFICATIONS**

| Weight                      | 315 lbs                                                  |
|-----------------------------|----------------------------------------------------------|
| Phases                      | <u>3</u>                                                 |
| Circuit Breaker Suitability | Eaton Type BAB                                           |
| kVA                         | 9                                                        |
| Connection                  | MPC3P-3t                                                 |
| Incoming Voltage            | 600                                                      |
| Primary Breaker             | <u>20A</u>                                               |
| Interruping Rating          | 14kAIC @ 600V                                            |
| Output Voltage              | <u>208Y/120</u>                                          |
| Secondary Breaker           | <u>30A</u>                                               |
| Short Circuit Withstand     | 10kAIC @ 240V                                            |
| Primary Taps                | <u>+/- 1 x 5%</u>                                        |
| Conductor Material          | <u>Copper</u>                                            |
| Insuation Class             | 200°C                                                    |
| Panel Board                 | Bolt-On                                                  |
| Load Center Bus Material    | Copper                                                   |
| # of Circuits               | <u>18</u>                                                |
| Impedance                   | 1.5 - 3.0%                                               |
| Temperatue Rise             | 130°C                                                    |
| Enclosure                   | E3R-3PMPC-1B                                             |
| Enclosure Type              | E3R Outdoor                                              |
| Finish                      | Polyster Powder Coat - ANSI/ASA 61 Grey                  |
| Standards & Certifications  | CSA Certified File No. LR34493, ISO 9001:2015 Registered |